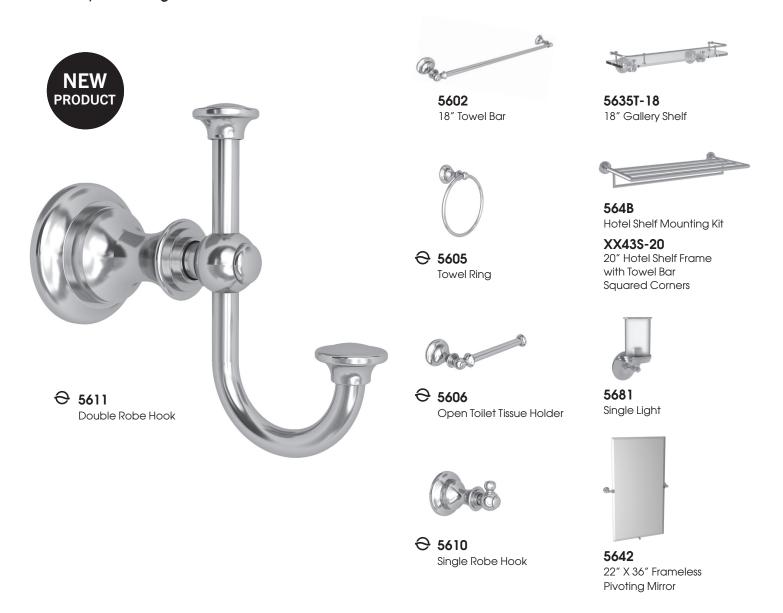

Available Finishes:
Polished Chrome (PC)
Polished Nickel (PN)
Satin Nickel (SN)

Pavin is a new GINGER Collection that incorporates popular designs which were previously only available in the Newport Brass Sutton Collection. New products include a toiletry shelf, light, mirror, hotel shelves, and shower rod brackets.

PLEASE REFER TO PAGE 467 OF THE 2020 PRICE BOOK TO VIEW THE ENTIRE COLLECTION AND TO SEE WHICH PRODUCTS ARE ALSO AVAILABLE IN NEWPORT BRASS IN 28 FINISHES.

PRODUCT IS AVAILABLE IN THE NEWPORT BRASS AND GINGER BRANDS