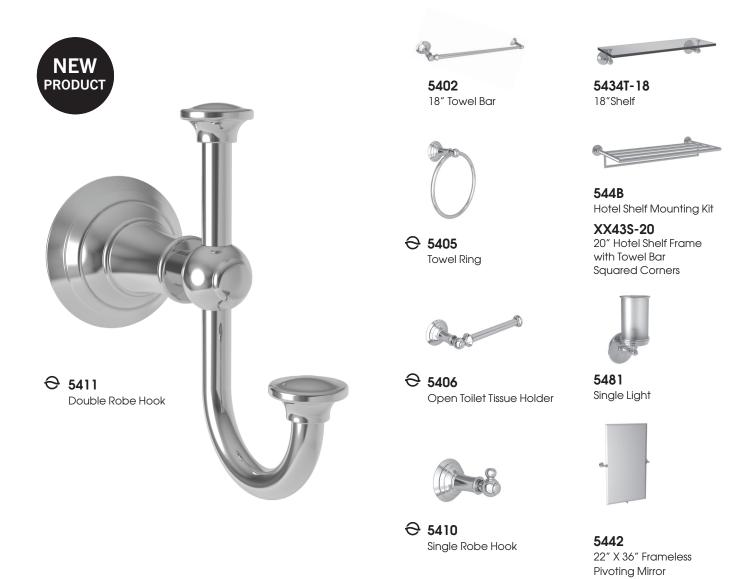

Garnsey is a new GINGER Collection that incorporates designs which were previously only available in the Newport Brass Aylesbury and Jacobean Collections. New products include a toiletry shelf, light, mirror, hotel shelves, and shower rod brackets.

PLEASE REFER TO PAGE 443 OF THE 2020 PRICE BOOK TO VIEW THE ENTIRE COLLECTION AND TO SEE WHICH PRODUCTS ARE ALSO AVAILABLE IN NEWPORT BRASS IN 28 FINISHES.

PRODUCT IS AVAILABLE IN THE NEWPORT BRASS AND GINGER BRANDS