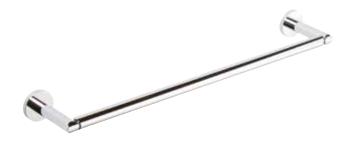

# Towel Bar **0203**

#### **Features**

- Solid brass construction
- Complements Sine product series

### Product Specification: Add "Color / Finish" Suffix to Model Number Below

The Towel Bar shall be made of solid brass construction. Towel Bar shall complement Ginger Sine product series. Towel Bar shall be Ginger Model 0203/\_\_\_\_.