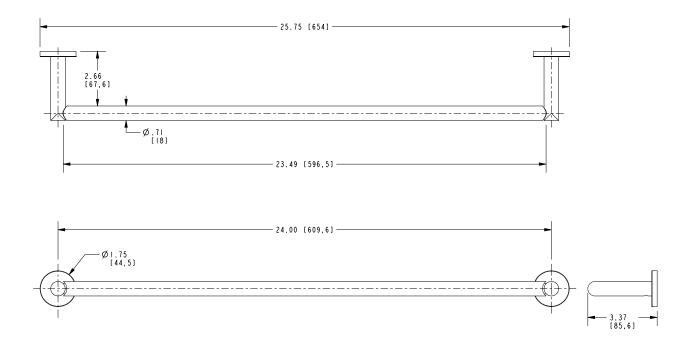

# Towel Bar **0203**

#### **Colors / Finishes**

• PC: Polished Chrome

• SN: Satin Nickel

| Specified Model |               |                   |
|-----------------|---------------|-------------------|
| Model           | Description   | Colors   Finishes |
| 0203            | 24" Towel Bar | PC SN             |