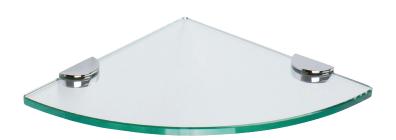

# Toiletry Shelf 0218CT-10-10

SINE

- Solid brass construction
- Tempered glass with polished edges
- Complements Sine product series
- Supports 5 lbs. (2.26 kg.)

#### **Specified Model**

| Model        | Description      | Colors   Finishes |
|--------------|------------------|-------------------|
| 0218CT-10-10 | 10" Corner Shelf | PC SN             |