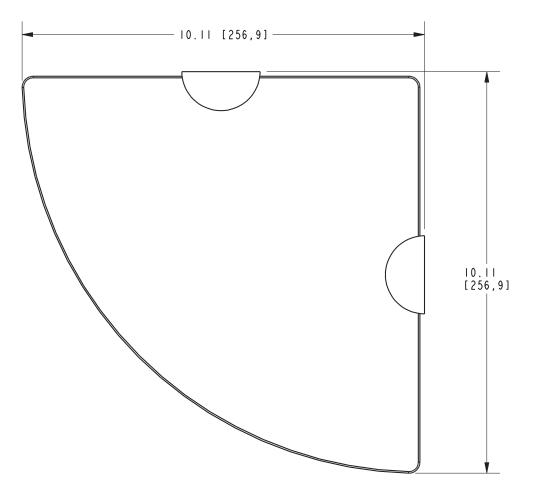

# Toiletry Shelf 0218CT-10-10

SINE

- Solid brass construction
- Tempered glass with polished edges
- Complements Sine product series
- Supports 5 lbs. (2.26 kg.)

#### **Specified Model**

| Model        | Description      | Colors   Finishes |
|--------------|------------------|-------------------|
| 0218CT-10-10 | 10" Corner Shelf | PC SN             |