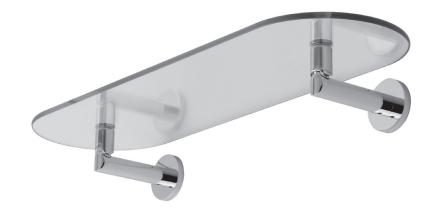

## SINE

**Toiletry Shelf** 

0234T-18

#### **Features**

- Solid brass construction
- Tempered glass with polished edges
- Complements Sine product series
- Supports 5 lbs. (2.26 kg.)

## Product Specification: Add "Color / Finish" Suffix to Model Number Below

Toiletry Shelf shall be made of solid brass and tempered glass construction. Glass Shelf shall complement Ginger Sine product series. Glass Shelf shall be Ginger Model  $0234T-18/\_\_\_$ .