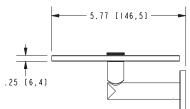

## SINE

**Toiletry Shelf** 

0234T-18

## Product Specification: Add "Color / Finish" Suffix to Model Number Below

Toiletry Shelf shall be made of solid brass and tempered glass construction. Glass Shelf shall complement Ginger Sine product series. Glass Shelf shall be Ginger Model  $0234T-18/\_\_\_$ .