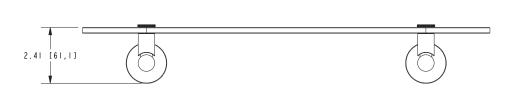

## SINE

**Toiletry Shelf** 

0234T-18

## Product Specification: Add "Color / Finish" Suffix to Model Number Below

Toiletry Shelf shall be made of solid brass and tempered glass construction. Glass Shelf shall complement Ginger Sine product series. Glass Shelf shall be Ginger Model  $0234T-18/\_\_\_$ .