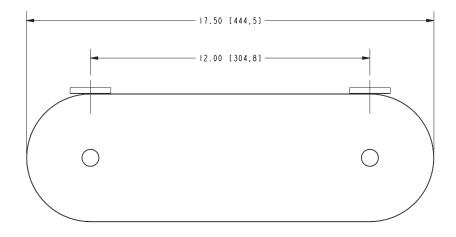

## SINE

**Toiletry Shelf** 

0234T-18

## Product Specification: Add "Color / Finish" Suffix to Model Number Below

Toiletry Shelf shall be made of solid brass and tempered glass construction. Glass Shelf shall complement Ginger Sine product series. Glass Shelf shall be Ginger Model  $0234T-18/\_\_\_$ .