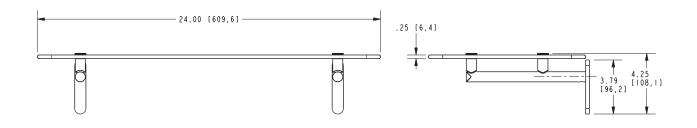

#### **Features**

- Solid brass construction
- Shelf extends 11-1/4" from the wall
- Tempered glass with polished edges
- Complements Sine product series

### Product Specification: Add "Color / Finish" Suffix to Model Number Below

The Hotel Shelf shall be made of solid brass and tempered glass construction. Hotel Shelf shall incorporate a projected depth of approximately 11-1/4". Hotel Shelf shall complement Ginger Sine product series. Hotel Shelf shall be Ginger Model 0240-24/\_\_\_\_.