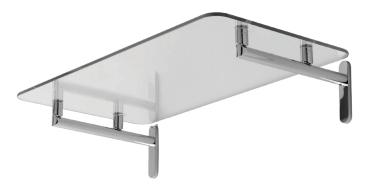

#### **Features**

- Solid brass construction
- Shelf extends 11-1/4" from the wall
- Tempered glass with polished edges
- Complements Sine product series

### Product Specification: Add "Color / Finish" Suffix to Model Number Below

The Hotel Shelf shall be made of solid brass and tempered glass construction. Hotel Shelf shall incorporate a projected depth of approximately 11-1/4". Hotel Shelf shall complement Ginger Sine product series. Hotel Shelf shall be Ginger Model 0240-24/\_\_\_\_.

## SINE Toiletry Shelf 0240-24