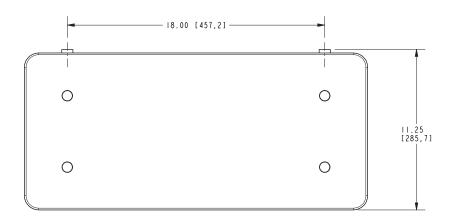

#### **Features**

- Solid brass construction
- Shelf extends 11-1/4" from the wall
- Tempered glass with polished edges
- Complements Sine product series

### Product Specification: Add "Color / Finish" Suffix to Model Number Below

The Hotel Shelf shall be made of solid brass and tempered glass construction. Hotel Shelf shall incorporate a projected depth of approximately 11-1/4". Hotel Shelf shall complement Ginger Sine product series. Hotel Shelf shall be Ginger Model 0240-24/\_\_\_\_.