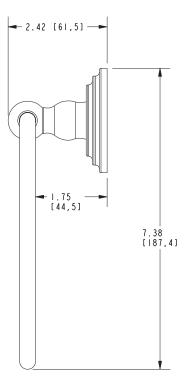

### Towel Ring **1105**

#### Product Specification: Add "Color / Finish" Suffix to Model Number Below

The Towel Ring shall be made of solid brass construction and incorporate a single-post, horizontal design with hanging, closed ring. Towel Ring shall complement Ginger Chelsea product series. Towel Ring shall be Ginger Model 1105/\_\_\_\_.