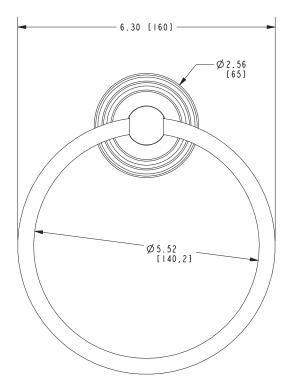

### Towel Ring **1105**

#### Product Specification: Add "Color / Finish" Suffix to Model Number Below

The Towel Ring shall be made of solid brass construction and incorporate a single-post, horizontal design with hanging, closed ring. Towel Ring shall complement Ginger Chelsea product series. Towel Ring shall be Ginger Model 1105/\_\_\_\_.