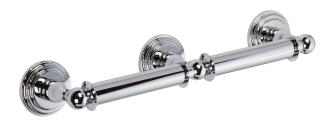

### **Toilet Tissue Holder**

1108D

#### **Features**

- Solid brass construction
- Single-post, vertical open roller design
- Complements Chelsea product series

### Product Specification: Add "Color / Finish" Suffix to Model Number Below

The Toilet Tissue Holder shall be made of solid brass construction and incorporate a single-post, vertical open roller design. Toilet Tissue Holder shall complement Ginger Chelsea product series. Toilet Tissue Holder shall be Ginger Model 1108D/\_\_\_\_.