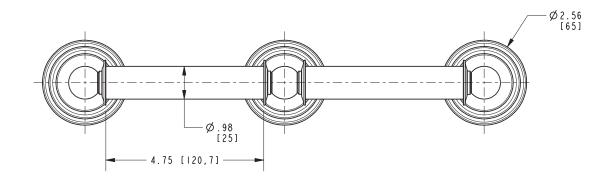

#### **Features**

- Solid brass construction
- Single-post, vertical open roller design
- Complements Chelsea product series

### Product Specification: Add "Color / Finish" Suffix to Model Number Below

The Toilet Tissue Holder shall be made of solid brass construction and incorporate a single-post, vertical open roller design. Toilet Tissue Holder shall complement Ginger Chelsea product series. Toilet Tissue Holder shall be Ginger Model 1108D/\_\_\_\_.