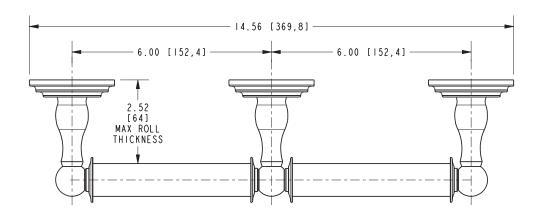

#### **Features**

- Solid brass construction
- Single-post, vertical open roller design
- Complements Chelsea product series

### Product Specification: Add "Color / Finish" Suffix to Model Number Below

The Toilet Tissue Holder shall be made of solid brass construction and incorporate a single-post, vertical open roller design. Toilet Tissue Holder shall complement Ginger Chelsea product series. Toilet Tissue Holder shall be Ginger Model 1108D/\_\_\_\_.