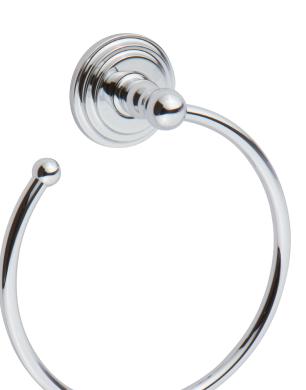

#### Features

- Solid brass construction
- Single-post, horizontal design with hanging, open ring
- Complements Chelsea product series

## Product Specification: Add "Color / Finish" Suffix to Model Number Below

The Open Towel Ring shall be made of solid brass construction and incorporate a single-post, horizontal design with hanging, open ring. Towel Ring shall complement Ginger Chelsea product series. Open Towel Ring shall be Ginger Model 1121/\_\_\_\_.

## Towel Ring 1121