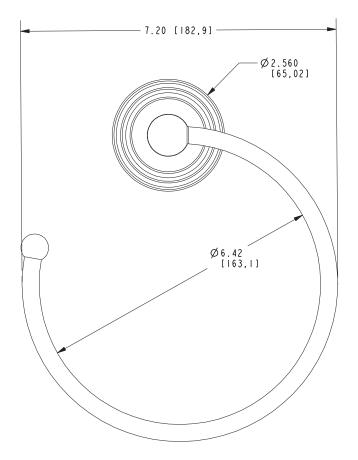

## Towel Ring 1121

# 1121

Chelsea Towel Ring **1121** 

Page 2 of 2 Spec\_1121\_b\_8.23 EN-4687