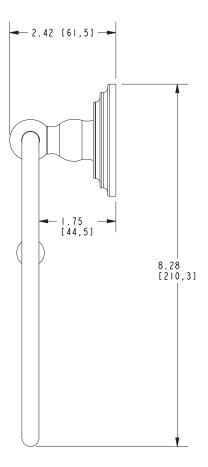

## Towel Ring 1121

# 1121

Chelsea Towel Ring **1121** 

Page 2 of 2 Spec\_1121\_b\_8.23 EN-4687