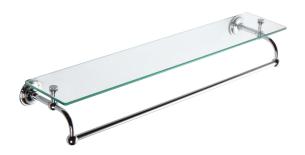

#### **Features**

- Solid brass construction
- Tempered glass with polished edges
- Complements London Terrace product series
- Supports 5 lbs. (2.26 kg.)

Toiletry Shelf **2619T-24** 

### Product Specification: Add "Color / Finish" Suffix to Model Number Below

Toiletry Shelf shall be made of solid brass and tempered glass construction. Glass Shelf shall complement Ginger London Terrace product series. Glass Shelf shall be Model 2619T-24/\_\_\_\_\_.