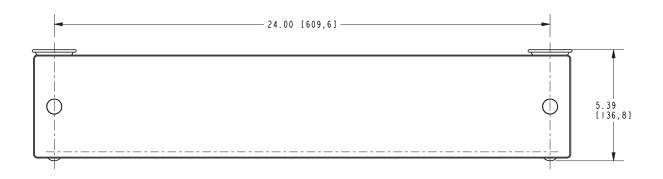

#### **Features**

- Solid brass construction
- Tempered glass with polished edges
- Complements London Terrace product series
- Supports 5 lbs. (2.26 kg.)

Toiletry Shelf **2619T-24** 

### Product Specification: Add "Color / Finish" Suffix to Model Number Below

Toiletry Shelf shall be made of solid brass and tempered glass construction. Glass Shelf shall complement Ginger London Terrace product series. Glass Shelf shall be Model 2619T-24/\_\_\_\_\_.