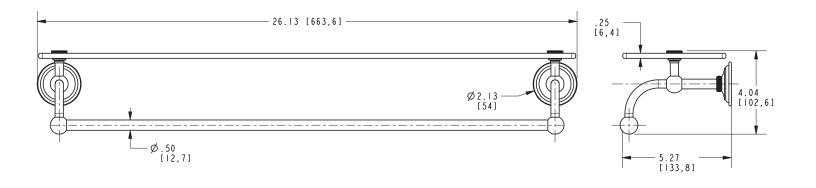

#### **Features**

- Solid brass construction
- Tempered glass with polished edges
- Complements London Terrace product series
- Supports 5 lbs. (2.26 kg.)

Toiletry Shelf **2619T-24** 

### Product Specification: Add "Color / Finish" Suffix to Model Number Below

Toiletry Shelf shall be made of solid brass and tempered glass construction. Glass Shelf shall complement Ginger London Terrace product series. Glass Shelf shall be Model 2619T-24/\_\_\_\_\_.