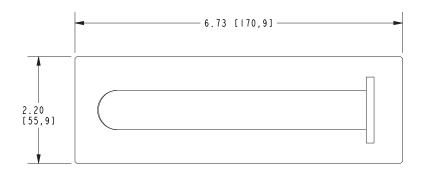

## Product Specification: Add "Color / Finish" Suffix to Model Number Below

The Toilet Tissue Holder shall be made of solid brass construction and incorporate a single-post, open roller design. Toilet Tissue Holder shall complement Ginger Surface product series. Toilet Tissue Holder may be installed in either left or right hand orientation. Toilet Tissue Holder shall be Ginger Model 2806/\_\_\_\_.