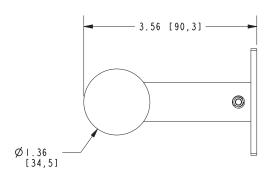

## Product Specification: Add "Color / Finish" Suffix to Model Number Below

The Toilet Tissue Holder shall be made of solid brass construction and incorporate a single-post, open roller design. Toilet Tissue Holder shall complement Ginger Surface product series. Toilet Tissue Holder may be installed in either left or right hand orientation. Toilet Tissue Holder shall be Ginger Model 2806/\_\_\_\_.