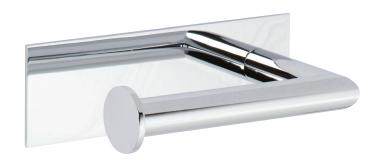

# Toilet Tissue Holder

2806

#### **Features**

- Solid brass construction
- Single-post, open roller design
- Complements Surface product series
- Optional left or right hand mounting orientation