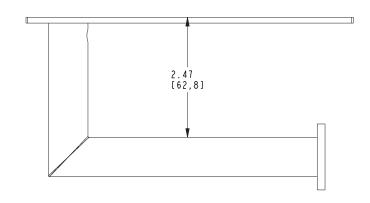

## Product Specification: Add "Color / Finish" Suffix to Model Number Below

The Toilet Tissue Holder shall be made of solid brass construction and incorporate a single-post, open roller design. Toilet Tissue Holder shall complement Ginger Surface product series. Toilet Tissue Holder may be installed in either left or right hand orientation. Toilet Tissue Holder shall be Ginger Model 2806/\_\_\_\_.