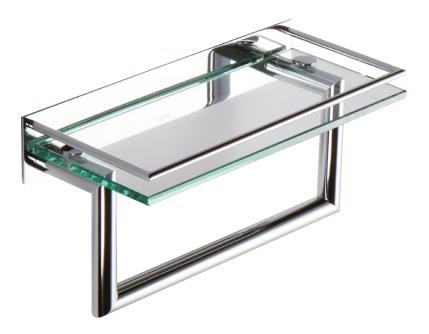

## SURFACE Toiletry Shelf 2819RT-12

#### Features

- Solid brass construction
- Tempered glass with polished edges
- Complements Surface product series

Codes / Standards Compliance Meets or exceeds the following at date of manufacture: • All applicable US Federal and State material regulations

### Product Specification: Add "Color / Finish" Suffix to Model Number Below

Toiletry Shelf shall be made of solid brass and tempered glass construction. Glass Shelf shall complement Ginger Surface product series. Glass Shelf shall be Ginger Model 2819RT-12/\_\_\_\_.