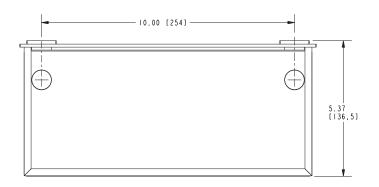

#### **Specified Model**

| Model       | Description                         | Colors   Finishes |
|-------------|-------------------------------------|-------------------|
| 2819RT-12   | 12" Gallery Shelf W/ Towel Bar      | PC SN             |
| 2834-12TSCL | 12" Replacement Gallery Glass Shelf |                   |