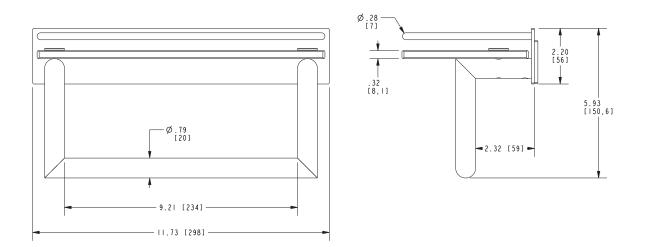

#### **Specified Model**

| Model       | Description                         | Colors   Finishes |
|-------------|-------------------------------------|-------------------|
| 2819RT-12   | 12" Gallery Shelf W/ Towel Bar      | PC SN             |
| 2834-12TSCL | 12" Replacement Gallery Glass Shelf |                   |