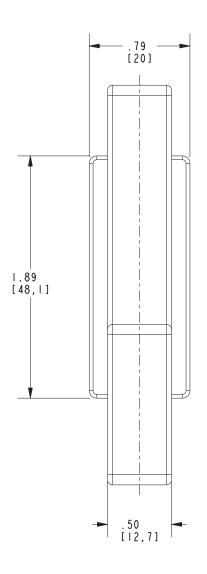

### **PRODUCT DIMENSIONS** (Units are in inches)

Product Dimensions are provided for reference only. For specific product installation guidelines, please reference the Installation Instructions of the product being installed.