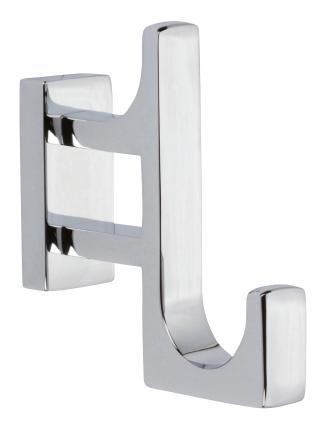

# Robe Hook

## Product Specification: Add "Color / Finish" Suffix to Model Number Below

The Single Robe Hook shall be made of solid brass construction. Single Robe Hook shall complement Ginger Frame product series. Single Robe Hook shall be Model  $3010/_{---}$ .