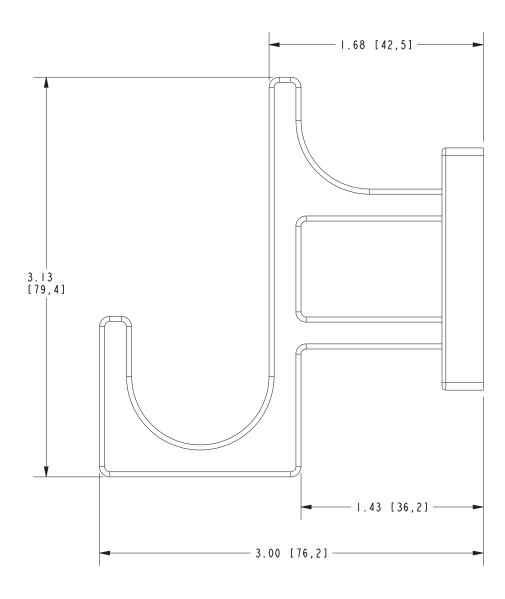

### **PRODUCT DIMENSIONS** (Units are in inches)

Product Dimensions are provided for reference only. For specific product installation guidelines, please reference the Installation Instructions of the product being installed.