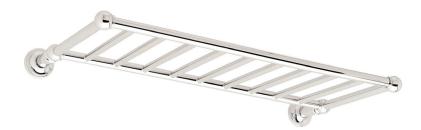

## **COLUMNAR**

**Hotel Shelf** 4540-20

Also 4540-24

#### **Features**

- · Solid brass frame
- Shelf extends 11-5/8" from the wall
- Complements Columnar product series

### Product Specification: Add "Color / Finish" Suffix to Model Number Below

The Hotel Shelf shall be of solid brass construction. Hotel Shelf shall incorporate a projected depth of approximately 11-5/8". Hotel Shelf shall complement Ginger Columnar product series. Hotel Shelf shall be Ginger Model 4540-2\_\_\_/\_\_