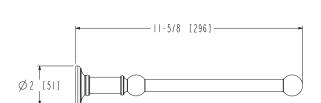

#### **Features**

- · Solid brass frame
- Shelf extends 11-5/8" from the wall
- Complements Columnar product series

### Product Specification: Add "Color / Finish" Suffix to Model Number Below

The Hotel Shelf shall be of solid brass construction. Hotel Shelf shall incorporate a projected depth of approximately 11-5/8". Hotel Shelf shall complement Ginger Columnar product series. Hotel Shelf shall be Ginger Model 4540-2\_\_\_/\_\_