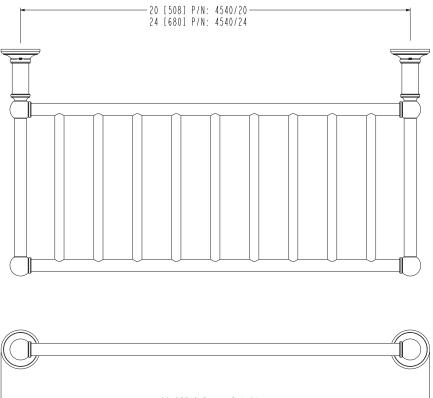

## **COLUMNAR**

**Hotel Shelf** 4540-20

Also 4540-24

#### **Colors / Finishes**

• PC: Polished Chrome

• PN: Polished Nickel

• SN: Satin Nickel

| Specified Model |                 |                   |
|-----------------|-----------------|-------------------|
| Model           | Description     | Colors / Finishes |
| 4540-20         | 20" Hotel Shelf | □ PC □ PN □ SN    |
| 4540-24         | 24" Hotel Shelf | □ PC □ PN □ SN    |