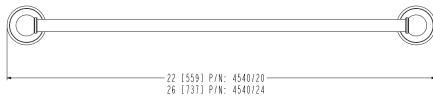

#### **Colors / Finishes**

• PC: Polished Chrome

• PN: Polished Nickel

• SN: Satin Nickel

| Specified Model |                 |                   |
|-----------------|-----------------|-------------------|
| Model           | Description     | Colors / Finishes |
| 4540-20         | 20" Hotel Shelf | □ PC □ PN □ SN    |
| 4540-24         | 24" Hotel Shelf | □ PC □ PN □ SN    |