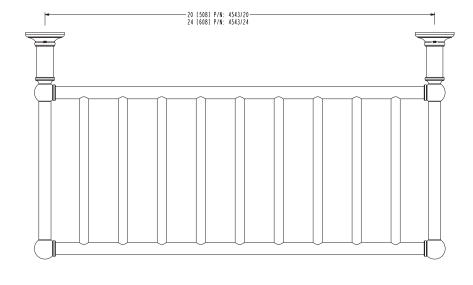

## **COLUMNAR**

**Hotel Shelf** 4543-20

Also 4543-24

#### **Colors / Finishes**

• PC: Polished Chrome

• PN: Polished Nickel • SN: Satin Nickel

| Specified Model |                                |                   |
|-----------------|--------------------------------|-------------------|
| Model           | Description                    | Colors / Finishes |
| 4543-20         | 20" Hotel Shelf with Towel Bar | □PC □PN □SN       |
| 4543-24         | 24" Hotel Shelf with Towel Bar | □PC □PN □SN       |