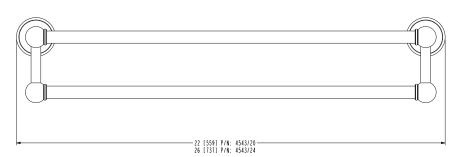

#### **Colors / Finishes**

• PC: Polished Chrome

• PN: Polished Nickel • SN: Satin Nickel

| Specified Model |                                |                   |
|-----------------|--------------------------------|-------------------|
| Model           | Description                    | Colors / Finishes |
| 4543-20         | 20" Hotel Shelf with Towel Bar | □PC □PN □SN       |
| 4543-24         | 24" Hotel Shelf with Towel Bar | □PC □PN □SN       |