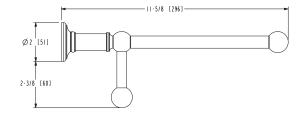

#### **Features**

- · Solid brass frame
- Shelf extends 11-5/8" from the wall
- Integral towel bar
- Complements Columnar product series

### Product Specification: Add "Color / Finish" Suffix to Model Number Below

The Hotel Shelf shall be of solid brass construction and have a design incorporating a towel bar. Hotel Shelf shall incorporate a projected depth of approximately 11-5/8". Hotel Shelf shall complement Ginger Columnar product series. Hotel Shelf shall be Ginger Model 4543-