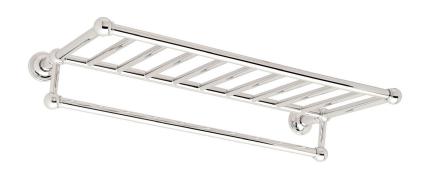

## **COLUMNAR**

**Hotel Shelf** 4543-20

Also 4543-24

#### **Features**

- · Solid brass frame
- Shelf extends 11-5/8" from the wall
- Integral towel bar
- Complements Columnar product series

### Product Specification: Add "Color / Finish" Suffix to Model Number Below

The Hotel Shelf shall be of solid brass construction and have a design incorporating a towel bar. Hotel Shelf shall incorporate a projected depth of approximately 11-5/8". Hotel Shelf shall complement Ginger Columnar product series. Hotel Shelf shall be Ginger Model 4543-