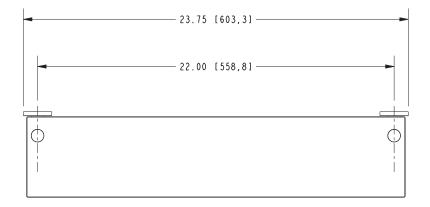

del |                        |                   |
|-----------------|------------------------|-------------------|
| Model           | Description            | Colors / Finishes |
| 4619T-24        | 24" Shelf W/ Towel Bar |                   |

#### **Replacement Parts**

| Model       | Description                 | Colors / Finishes |
|-------------|-----------------------------|-------------------|
| 2834-24TSCL | 24" Replacement Glass Shelf |                   |

### Product Specification: Add "Color / Finish" Suffix to Model Number Below

Toiletry Shelf shall be made of solid brass and tempered glass construction. Glass Shelf shall complement Ginger Kubic product series. Glass Shelf shall be Ginger Model 4619T-24/\_\_\_\_.

### **KUBIC**

**Toiletry Shelf** 

4619T-24

## 4619T-24







Kubic Toiletry Shelf 4619T-24

page 2 of 2 spec\_4619T-24