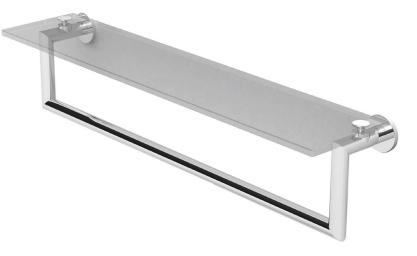

### **KUBIC**

**Toiletry Shelf** 

4619T-24

## 4619T-24

Kubic Toiletry Shelf 4619T-24

page 2 of 2 spec\_4619T-24

#### **Features**

- Solid brass construction
- Tempered glass with polished edges
- Complements Kubic product series
  Supports 5 lbs. (2.26 kg.)