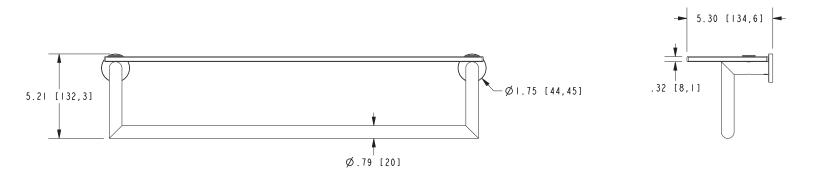

l |                        |                   |
|-----------------|------------------------|-------------------|
| Model           | Description            | Colors / Finishes |
| 4619T-24        | 24" Shelf W/ Towel Bar |                   |

#### **Replacement Parts**

| Model       | Description                 | Colors / Finishes |
|-------------|-----------------------------|-------------------|
| 2834-24TSCL | 24" Replacement Glass Shelf |                   |

### Product Specification: Add "Color / Finish" Suffix to Model Number Below

Toiletry Shelf shall be made of solid brass and tempered glass construction. Glass Shelf shall complement Ginger Kubic product series. Glass Shelf shall be Ginger Model 4619T-24/\_\_\_\_.

### **KUBIC**

**Toiletry Shelf** 

4619T-24

## 4619T-24







Kubic Toiletry Shelf 4619T-24

page 2 of 2 spec\_4619T-24