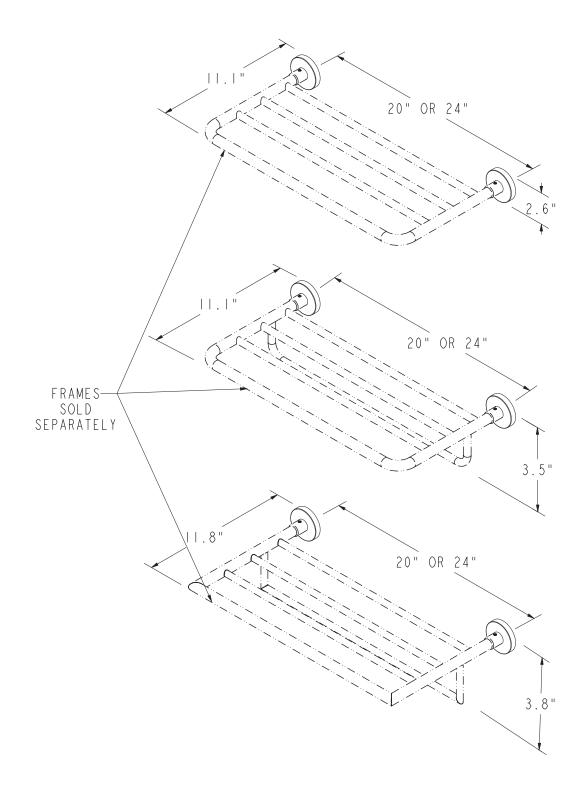

### **Specified Model**

| Model | Description              | Colors / Finishes |
|-------|--------------------------|-------------------|
| 464B  | Hotel Shelf Mounting Kit | □ PC □ PN □ SN    |

| Required Accessory: Hotel Shelf Frame |                     |                     |            |  |
|---------------------------------------|---------------------|---------------------|------------|--|
| Model                                 | □ XX40-20 □ XX40-24 | □ XX43-20 □ XX43-24 | □ XX43S-20 |  |
| Finish                                | PC PN SN            | PC PN SN            |            |  |
| Image                                 |                     |                     |            |  |