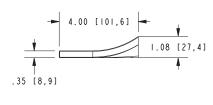

## CINU

**Toiletry Shelf** 

4734T-24

#### **Colors / Finishes**

PC: Polished ChromePN: Polished NickelSN: Satin Nickel

| Specified Model |                 |                   |
|-----------------|-----------------|-------------------|
| Model           | Description     | Colors / Finishes |
| 4734T-24        | 24" Glass Shelf | □PC □PN □SN       |