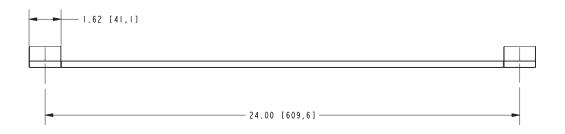

## CINU

**Toiletry Shelf** 

4734T-24

#### **Colors / Finishes**

PC: Polished ChromePN: Polished NickelSN: Satin Nickel

| Specified Model |                 |                   |
|-----------------|-----------------|-------------------|
| Model           | Description     | Colors / Finishes |
| 4734T-24        | 24" Glass Shelf | □PC □PN □SN       |