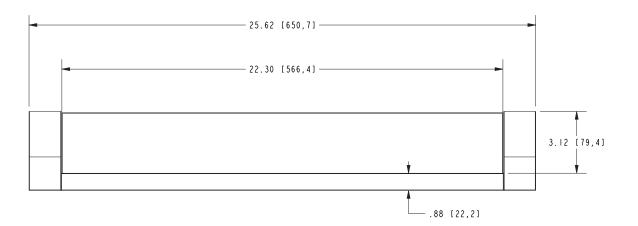

## CINU

**Toiletry Shelf** 

4734T-24

#### **Colors / Finishes**

PC: Polished ChromePN: Polished NickelSN: Satin Nickel

| Specified Model |                 |                   |
|-----------------|-----------------|-------------------|
| Model           | Description     | Colors / Finishes |
| 4734T-24        | 24" Glass Shelf | □PC □PN □SN       |