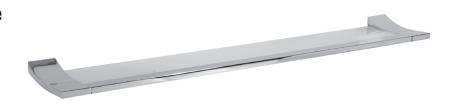

## CINU

**Toiletry Shelf** 

4734T-24

#### **Features**

- Solid brass construction
- Tempered glass with polished edges
- Complements Cinu product series
- Supports 5 lbs. (2.26 kg.)

#### **Colors / Finishes**

PC: Polished ChromePN: Polished NickelSN: Satin Nickel

| Specified Model |                 |                   |
|-----------------|-----------------|-------------------|
| Model           | Description     | Colors / Finishes |
| 4734T-24        | 24" Glass Shelf | □PC □PN □SN       |