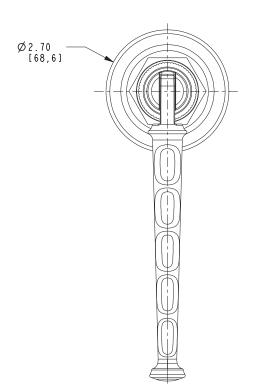

#### **PRODUCT DIMENSIONS** (Units are in inches)

Product Dimensions are provided for reference only. For specific product installation guidelines, please reference the Installation Instructions of the product being installed.