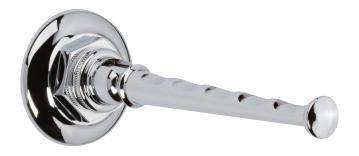

### Valet Pivoting Hook

### Product Specification: Add "Color / Finish" Suffix to Model Number Below

The Valet Pivoting Hook shall be made of solid brass construction. Valet Pivoting Hook shall complement Ginger Eavon product series. Valet Pivoting Hook shall be Ginger Model 4817/\_\_\_\_.

Eavon Valet Pivoting Hook 4817

Page 2 of 2 Spec\_4817\_c\_7.22 EN-4300T