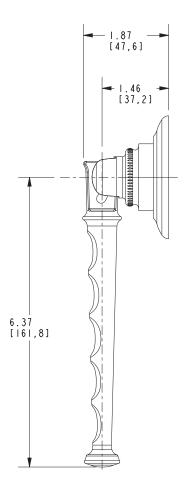

#### **PRODUCT DIMENSIONS** (Units are in inches)

Product Dimensions are provided for reference only. For specific product installation guidelines, please reference the Installation Instructions of the product being installed.