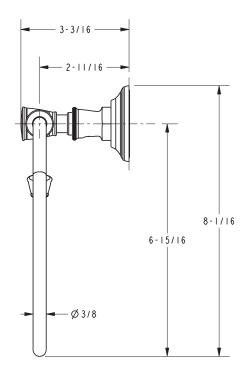

e of manufacture:

• All applicable US Federal and State material regulations

#### **Colors / Finishes**

PC: Polished ChromePN: Polished NickelSN: Satin Nickel



| Specified Model |             |                   |
|-----------------|-------------|-------------------|
| Model           | Description | Colors   Finishes |
| 4821            | Towel Ring  | PC PN SN          |

### Product Specification: Add glass type designator and "Color / Finish" suffix to Model number, below

The Open Towel Ring shall be made of solid brass construction and incorporate a single-post, horizontal pivot design with hanging, open ring. Towel Ring shall complement Ginger Eavon product series. Open Towel Ring shall be GINGER Model 4821/\_\_\_\_.

## 4821

## **Product Dimensions** (units are in inches)