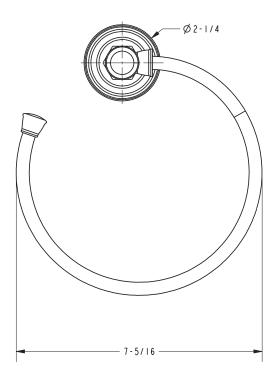

ate of manufacture:

• All applicable US Federal and State material regulations

#### **Colors / Finishes**

PC: Polished ChromePN: Polished NickelSN: Satin Nickel



| Specified Model |             |                   |
|-----------------|-------------|-------------------|
| Model           | Description | Colors   Finishes |
| 4821            | Towel Ring  | PC PN SN          |

### Product Specification: Add glass type designator and "Color / Finish" suffix to Model number, below

The Open Towel Ring shall be made of solid brass construction and incorporate a single-post, horizontal pivot design with hanging, open ring. Towel Ring shall complement Ginger Eavon product series. Open Towel Ring shall be GINGER Model 4821/\_\_\_\_.

## 4821

## **Product Dimensions** (units are in inches)