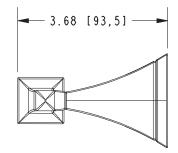

# **Features**

- Solid brass construction
- Single-post design with open roller
- Complements Cayden product series
- Optional left or right hand mounting orientation

CAYDEN

4906

**Toilet Tissue Holder** 