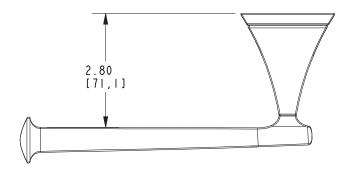

# **Features**

- Solid brass construction
- Single-post design with open roller
- Complements Cayden product series
- Optional left or right hand mounting orientation

CAYDEN

4906

**Toilet Tissue Holder** 