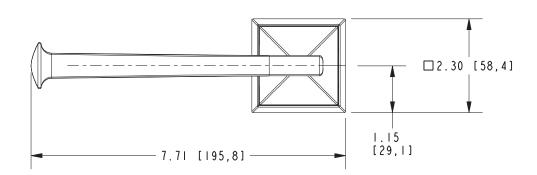

# **Features**

- Solid brass construction
- Single-post design with open roller
- Complements Cayden product series
- Optional left or right hand mounting orientation

CAYDEN

4906

**Toilet Tissue Holder** 