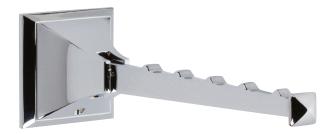

# **CAYDEN**

Valet Pivoting Hook

4917

### **Features**

- Solid brass construction
- Complements Cayden product series

## Product Specification: Add "Color / Finish" Suffix to Model Number Below

The Valet Pivoting Hook shall be made of solid brass construction. Valet Pivoting Hook shall complement Ginger Cayden product series. Valet Pivoting Hook shall be Ginger Model 4917/\_\_\_\_.