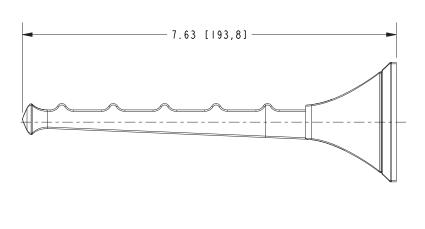

### **PRODUCT DIMENSIONS** (Units are in inches)

Product Dimensions are provided for reference only. For specific product installation guidelines, please reference the Installation Instructions of the product being installed.