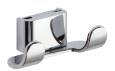

#### **Features**

- Solid brass frame
- Basket extends from corner approximately 9-3/4 and 8-1/2" along walls
- Accommodates optional Razor Hook (599)

Basket **504L**Also 599

## Product Specification: Add "Color / Finish" Suffix to Model Number Below

The Basket shall be of solid brass construction. Basket Shelf shall incorporate a triangular shape that extends from corner approximately 9-3/4 and 8-1/2" along walls. Basket shall be Ginger Model 504L/\_\_\_\_ [and Razor Hook shall be Ginger Model 599/\_\_\_\_].