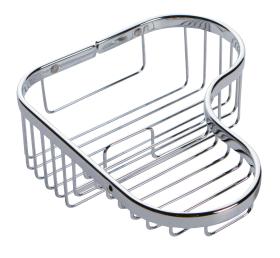

#### **Features**

- Solid brass frame
- Basket extends from corner approximately 9-3/4 and 8-1/2" along walls
- Accommodates optional Razor Hook (599)

Basket **504L**Also 599

## Product Specification: Add "Color / Finish" Suffix to Model Number Below

The Basket shall be of solid brass construction. Basket Shelf shall incorporate a triangular shape that extends from corner approximately 9-3/4 and 8-1/2" along walls. Basket shall be Ginger Model 504L/\_\_\_\_ [and Razor Hook shall be Ginger Model 599/\_\_\_\_].