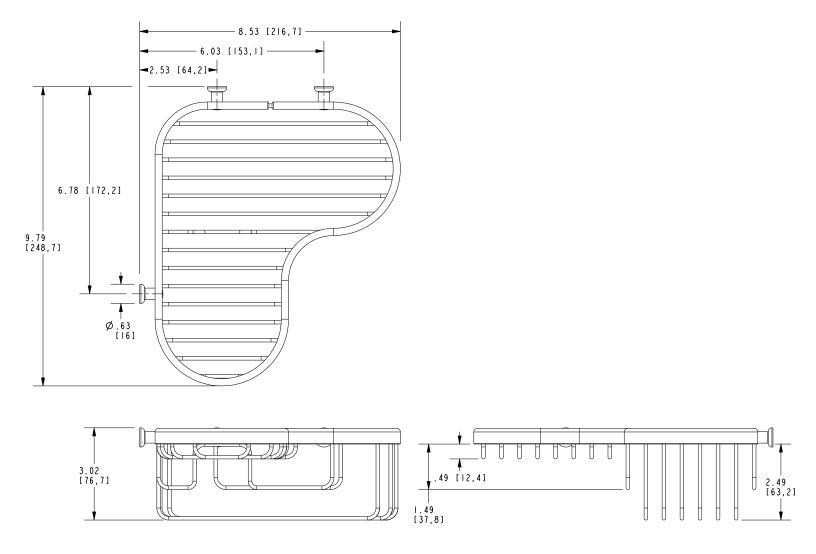

#### **Features**

- Solid brass frame
- Basket extends from corner approximately 9-3/4 and 8-1/2" along walls
- Accommodates optional Razor Hook (599)

Basket **504L**Also 599

## Product Specification: Add "Color / Finish" Suffix to Model Number Below

The Basket shall be of solid brass construction. Basket Shelf shall incorporate a triangular shape that extends from corner approximately 9-3/4 and 8-1/2" along walls. Basket shall be Ginger Model 504L/\_\_\_\_ [and Razor Hook shall be Ginger Model 599/\_\_\_\_].