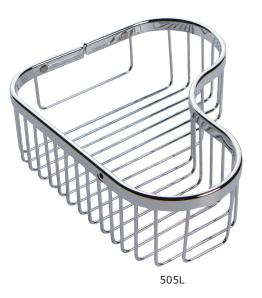

#### **Features**

- Solid brass frame
- Basket extends from corner approximately 9-3/4 and 8-1/2" along walls

**Codes / Standards Compliance** 

Meets or exceeds the following at date of manufacture:All applicable US Federal and State material regulations

• Accommodates optional Razor Hook (599)

599

Basket

Also 599

505L

#### Product Specification: Add "Color / Finish" Suffix to Model Number Below

The Basket shall be of solid brass construction. Basket Shelf shall incorporate a triangular shape that extends from corner approximately 9-3/4 and 8-1/2" along walls. Basket shall be Ginger Model 505L/\_\_\_\_ [and Razor Hook shall be Ginger Model 599/\_\_\_\_].

## 505L

Page 2 of 2Spec\_505L\_b\_4.24 EN-4809

Splashables Basket
505L