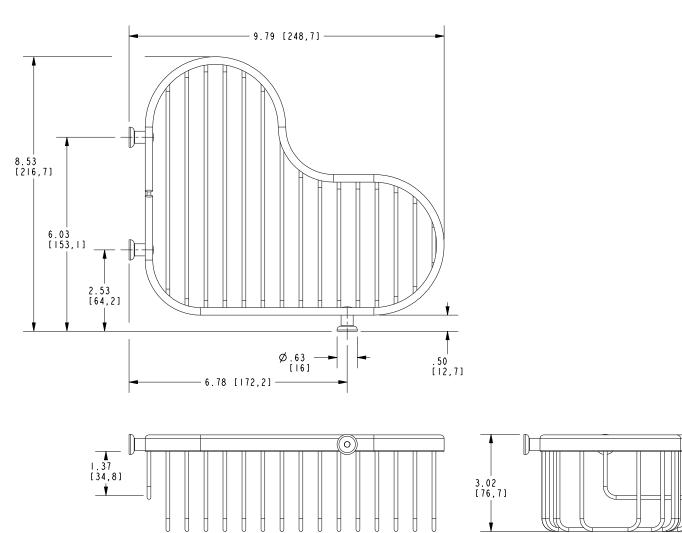

#### **Features**

- Solid brass frame
- Basket extends from corner approximately 9-3/4 and 8-1/2" along walls

**Codes / Standards Compliance** 

Meets or exceeds the following at date of manufacture:All applicable US Federal and State material regulations

#### Product Specification: Add "Color / Finish" Suffix to Model Number Below

The Basket shall be of solid brass construction. Basket Shelf shall incorporate a triangular shape that extends from corner approximately 9-3/4 and 8-1/2" along walls. Basket shall be Ginger Model 505L/\_\_\_\_ [and Razor Hook shall be Ginger Model 599/\_\_\_\_].