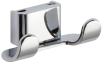

• Accommodates optional Razor Hook (599)

599

Basket

Also 599

505L

# Specified Model Model Description Colors | Finishes 505L Corner Basket PC PN SN 599 Razor Hook (Optional) PC PN SN