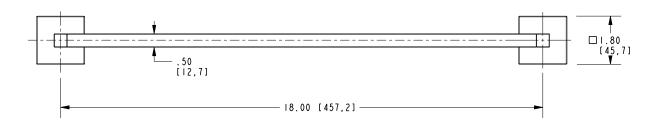

*Colors / Finishes**

• PC: Polished Chrome

• PN: Polished Nickel

• SN: Satin Nickel

| Specified Model |               |                   |
|-----------------|---------------|-------------------|
| Model           | Description   | Colors / Finishes |
| 5202            | 18" Towel Bar | □ PC □ PN □ SN    |

| <b>Product Specification:</b> | Add "Color / Finish" Suffix to Model Number Below  |
|-------------------------------|----------------------------------------------------|
| i i daadt optdiiidatioiii     | Add Color / Fillish Sullix to Model Nulliber Below |

The Towel Bar shall be made of solid metal construction. Towel Bar shall complement Ginger Lineal product series. Towel Bar shall be Ginger Model 5202/\_\_\_.

## **5202**

### **Product Dimensions** (units are in inches)