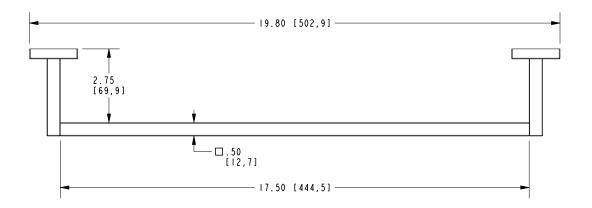

**Colors / Finishes**

• PC: Polished Chrome

• PN: Polished Nickel

• SN: Satin Nickel

| Specified Model |               |                   |
|-----------------|---------------|-------------------|
| Model           | Description   | Colors / Finishes |
| 5202            | 18" Towel Bar | □ PC □ PN □ SN    |

| <b>Product Specification:</b> | Add "Color / Finish" Suffix to Model Number Below  |
|-------------------------------|----------------------------------------------------|
| i i daadt optdiiidatioiii     | Add Color / Fillish Sullix to Model Nulliber Below |

The Towel Bar shall be made of solid metal construction. Towel Bar shall complement Ginger Lineal product series. Towel Bar shall be Ginger Model 5202/\_\_\_.

## **5202**

### **Product Dimensions** (units are in inches)