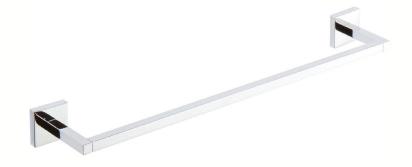

# Towel Bar **5202**

The Towel Bar shall be made of solid metal construction. Towel Bar shall complement Ginger Lineal product series. Towel Bar shall be Ginger Model 5202/\_\_\_.