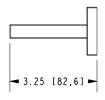

olors / Finishes**

• PC: Polished Chrome

• PN: Polished Nickel

• SN: Satin Nickel

| Specified Model |               |                   |
|-----------------|---------------|-------------------|
| Model           | Description   | Colors / Finishes |
| 5202            | 18" Towel Bar | □ PC □ PN □ SN    |

| <b>Product Specification:</b> | Add "Color / Finish" Suffix to Model Number Below  |
|-------------------------------|----------------------------------------------------|
| i i daadt optdiiidatioiii     | Add Color / Fillish Sullix to Model Nulliber Below |

The Towel Bar shall be made of solid metal construction. Towel Bar shall complement Ginger Lineal product series. Towel Bar shall be Ginger Model 5202/\_\_\_.

## **5202**

### **Product Dimensions** (units are in inches)