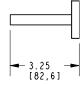

olors / Finishes**

• PC: Polished Chrome

• PN: Polished Nickel

• SN: Satin Nickel

| Specified Model |               |                   |
|-----------------|---------------|-------------------|
| Model           | Description   | Colors / Finishes |
| 5203            | 24" Towel Bar | □ PC □ PN □ SN    |

| <b>Product Specification:</b> | Add "Color / Finish" Suffix to Model Number Below  |
|-------------------------------|----------------------------------------------------|
| i i daadt optdiiidatioiii     | Add Color / Fillish Sullix to Model Nulliber Below |

The Towel Bar shall be made of solid metal construction. Towel Bar shall complement Ginger Lineal product series. Towel Bar shall be Ginger Model 5203/\_\_\_.

## **5203**

### **Product Dimensions** (units are in inches)