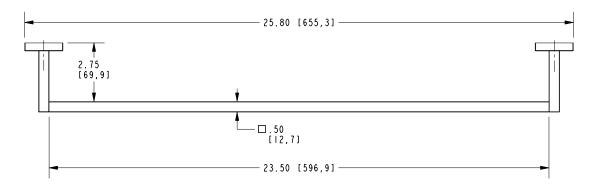

**Colors / Finishes**

• PC: Polished Chrome

• PN: Polished Nickel

• SN: Satin Nickel

| Specified Model |               |                   |
|-----------------|---------------|-------------------|
| Model           | Description   | Colors / Finishes |
| 5203            | 24" Towel Bar | □ PC □ PN □ SN    |

| <b>Product Specification:</b> | Add "Color / Finish" Suffix to Model Number Below  |
|-------------------------------|----------------------------------------------------|
| i i daadt optdiiidatioiii     | Add Color / Fillish Sullix to Model Nulliber Below |

The Towel Bar shall be made of solid metal construction. Towel Bar shall complement Ginger Lineal product series. Towel Bar shall be Ginger Model 5203/\_\_\_.

## **5203**

### **Product Dimensions** (units are in inches)