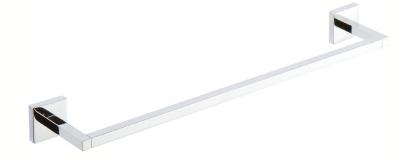

# Towel Bar **5203**

The Towel Bar shall be made of solid metal construction. Towel Bar shall complement Ginger Lineal product series. Towel Bar shall be Ginger Model 5203/\_\_\_.