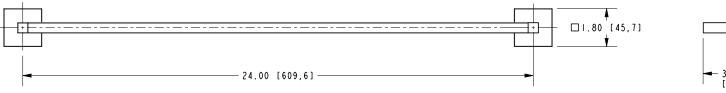

*Colors / Finishes**

• PC: Polished Chrome

• PN: Polished Nickel

• SN: Satin Nickel

| Specified Model |               |                   |
|-----------------|---------------|-------------------|
| Model           | Description   | Colors / Finishes |
| 5203            | 24" Towel Bar | □ PC □ PN □ SN    |

| <b>Product Specification:</b> | Add "Color / Finish" Suffix to Model Number Below  |
|-------------------------------|----------------------------------------------------|
| i i daadt optdiiidatioiii     | Add Color / Fillish Sullix to Model Nulliber Below |

The Towel Bar shall be made of solid metal construction. Towel Bar shall complement Ginger Lineal product series. Towel Bar shall be Ginger Model 5203/\_\_\_.

## **5203**

### **Product Dimensions** (units are in inches)