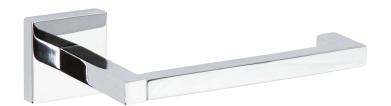

#### **Features**

- Solid metal construction
- Single-post, open roller design
- Complements Lineal product series
- Optional left or right hand mounting orientation

## Product Specification: Add "Color / Finish" Suffix to Model Number Below

The Toilet Tissue Holder shall be made of solid metal construction and incorporate a single-post, open roller design. Toilet Tissue Holder shall complement Ginger Lineal product series. Toilet Tissue Holder may be installed in either left or right hand orientation. Toilet Tissue Holder shall be Ginger Model 5206/\_\_\_\_.