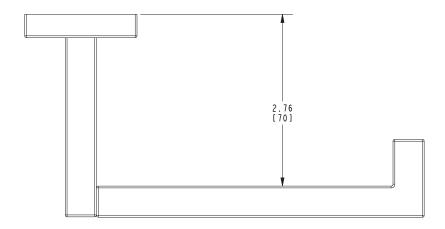

#### **Features**

- Solid metal construction
- Single-post, open roller design
- Complements Lineal product series
- Optional left or right hand mounting orientation

## Product Specification: Add "Color / Finish" Suffix to Model Number Below

The Toilet Tissue Holder shall be made of solid metal construction and incorporate a single-post, open roller design. Toilet Tissue Holder shall complement Ginger Lineal product series. Toilet Tissue Holder may be installed in either left or right hand orientation. Toilet Tissue Holder shall be Ginger Model 5206/\_\_\_\_.