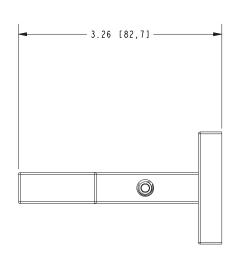

#### **Features**

- Solid metal construction
- Single-post, open roller design
- Complements Lineal product series
- Optional left or right hand mounting orientation

## Product Specification: Add "Color / Finish" Suffix to Model Number Below

The Toilet Tissue Holder shall be made of solid metal construction and incorporate a single-post, open roller design. Toilet Tissue Holder shall complement Ginger Lineal product series. Toilet Tissue Holder may be installed in either left or right hand orientation. Toilet Tissue Holder shall be Ginger Model 5206/\_\_\_\_.