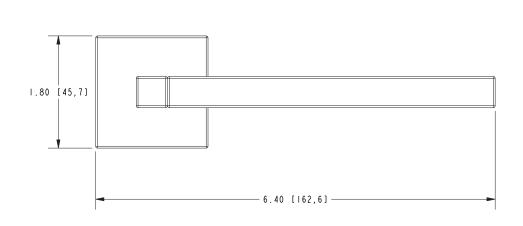

#### **Features**

- Solid metal construction
- Single-post, open roller design
- Complements Lineal product series
- Optional left or right hand mounting orientation

## Product Specification: Add "Color / Finish" Suffix to Model Number Below

The Toilet Tissue Holder shall be made of solid metal construction and incorporate a single-post, open roller design. Toilet Tissue Holder shall complement Ginger Lineal product series. Toilet Tissue Holder may be installed in either left or right hand orientation. Toilet Tissue Holder shall be Ginger Model 5206/\_\_\_\_.