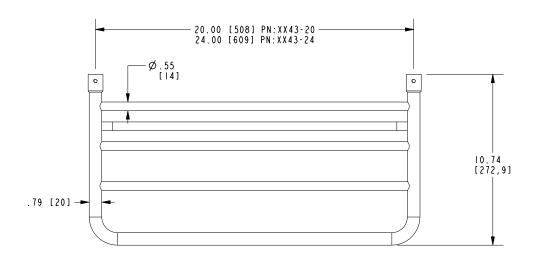

#### **Features**

- Solid brass frame
- Shelf extends 11" from the wall
- Intended for use with Ginger hotel shelf mounting kit as specified (Required Accessory)
- Integral towel bar

# Hotel Shelf XX43-20 Also XX43-24

#### **Colors / Finishes**

PC: Polished ChromePN: Polished Nickel

• SN: Satin Nickel

| Specified Model |                                      |                   |  |  |
|-----------------|--------------------------------------|-------------------|--|--|
| Model           | Description                          | Colors / Finishes |  |  |
| XX43S-20        | 20" Hotel Shelf Frame with Towel Bar | □ PC □ PN □ SN    |  |  |
| XX43S-24        | 24" Hotel Shelf Frame with Towel Bar | □PC □PN □SN       |  |  |