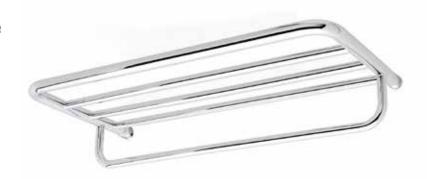

## **HOTEL SHELF FRAME**

#### **Features**

- Solid brass frame
- Shelf extends 11" from the wall
- Intended for use with Ginger hotel shelf mounting kit as specified (Required Accessory)
- Integral towel bar

# Hotel Shelf XX43-20 Also XX43-24