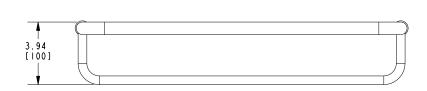

#### **Features**

- Solid brass frame
- Shelf extends 11" from the wall
- Intended for use with Ginger hotel shelf mounting kit as specified (Required Accessory)
- Integral towel bar

# Hotel Shelf XX43-20 Also XX43-24