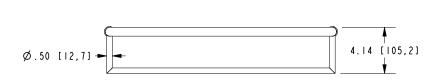

| Required Accessory: Hotel Shelf Mounting Kit |             |             |             |             |             |  |
|----------------------------------------------|-------------|-------------|-------------|-------------|-------------|--|
| Model                                        | ☐ 114B      | ☐ 464B      | ☐ 524B      | ☐ 544B      | ☐ 564B      |  |
| Finish                                       | □PC □PN □SN |  |
| Image                                        |             |             | •           |             |             |  |