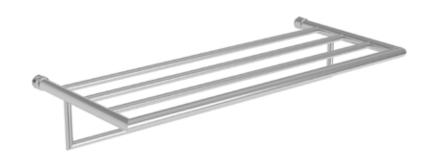

## **HOTEL SHELF FRAME**

#### **Features**

- Solid brass frame
- Shelf extends 11" from the wall
- Intended for use with Ginger hotel shelf mounting kit as specified (Required Accessory)
- Integral towel bar

# Hotel Shelf XX43S-20 Also XX43S-24