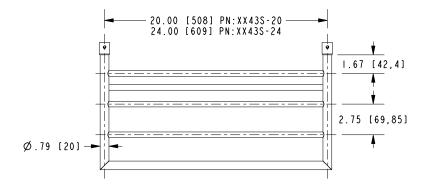

# Hotel Shelf XX43S-20 Also XX43S-24

#### **Colors / Finishes**

PC: Polished Chrome PN: Polished Nickel

• SN: Satin Nickel

| Specified Model |                                                     |                   |  |  |  |
|-----------------|-----------------------------------------------------|-------------------|--|--|--|
| Model           | Description                                         | Colors / Finishes |  |  |  |
| XX43S-20        | 20" Squared Corner Hotel Shelf Frame with Towel Bar | □PC □PN □SN       |  |  |  |
| XX43S-24        | 24" Squared Corner Hotel Shelf Frame with Towel Bar | □PC □PN □SN       |  |  |  |

| Product Specification: Add "Color / Finish" Suffix to Model Number Below                                                                                                                                                                                                                                                         |  |  |  |  |  |
|----------------------------------------------------------------------------------------------------------------------------------------------------------------------------------------------------------------------------------------------------------------------------------------------------------------------------------|--|--|--|--|--|
| The Hotel Shelf shall incorporate a solid brass Hotel Shelf Frame with integral towel bar and a coordinating Mounting Kit (specified separately). Hotel Shelf shall incorporate a projected depth of approximately 11". Hotel Shelf Frame shall be Ginger Model XX43S-2/ Required accessory Mounting Kit shall be Ginger ModelB/ |  |  |  |  |  |