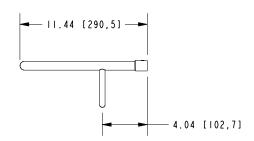

| Required Accessory: Hotel Shelf Mounting Kit |             |             |             |             |             |  |
|----------------------------------------------|-------------|-------------|-------------|-------------|-------------|--|
| Model                                        | ☐ 114B      | ☐ 464B      | ☐ 524B      | ☐ 544B      | ☐ 564B      |  |
| Finish                                       | □PC □PN □SN |  |
| Image                                        |             |             | •           |             |             |  |