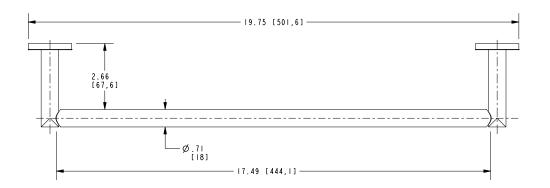

# Towel Bar **0202**

#### **Colors / Finishes**

• PC: Polished Chrome

• SN: Satin Nickel

| Specified Model |               |                   |
|-----------------|---------------|-------------------|
| Model           | Description   | Colors   Finishes |
| 0202            | 18" Towel Bar | PC SN             |