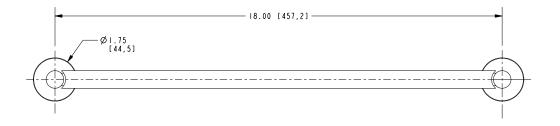

# Towel Bar **0202**

#### **Colors / Finishes**

• PC: Polished Chrome

• SN: Satin Nickel

| Specified Model |               |                   |
|-----------------|---------------|-------------------|
| Model           | Description   | Colors   Finishes |
| 0202            | 18" Towel Bar | PC SN             |