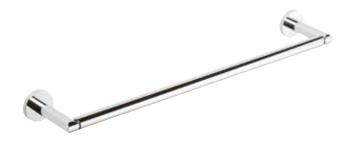

# Towel Bar **0202**

#### **Features**

- Solid brass construction
- Complements Sine product series