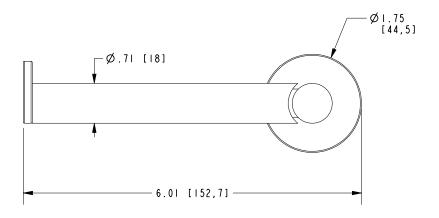

#### **Features**

- Solid brass construction
- Single-post, open roller design
- Complements Sine product series

## Product Specification: Add "Color / Finish" Suffix to Model Number Below

The Toilet Tissue Holder shall be made of solid brass construction and incorporate a single-post, open roller design. Toilet Tissue Holder shall complement Ginger Sine product series. Toilet Tissue Holder shall be Ginger Model 0206/\_\_\_\_.