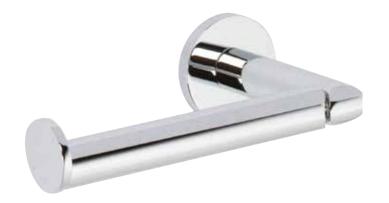

#### **Features**

- Solid brass construction
- Single-post, open roller design
- Complements Sine product series

# Open Toilet Tissue Holder 0206

## Product Specification: Add "Color / Finish" Suffix to Model Number Below

The Toilet Tissue Holder shall be made of solid brass construction and incorporate a single-post, open roller design. Toilet Tissue Holder shall complement Ginger Sine product series. Toilet Tissue Holder shall be Ginger Model 0206/\_\_\_\_.