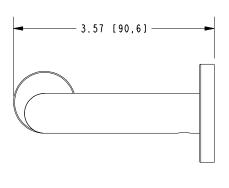

#### **Features**

- Solid brass construction
- Single-post, open roller design
- Complements Sine product series

## Product Specification: Add "Color / Finish" Suffix to Model Number Below

The Toilet Tissue Holder shall be made of solid brass construction and incorporate a single-post, open roller design. Toilet Tissue Holder shall complement Ginger Sine product series. Toilet Tissue Holder shall be Ginger Model 0206/\_\_\_\_.