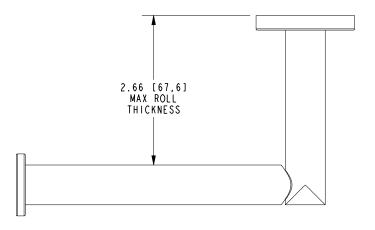

#### **Features**

- Solid brass construction
- Single-post, open roller design
- Complements Sine product series

## Product Specification: Add "Color / Finish" Suffix to Model Number Below

The Toilet Tissue Holder shall be made of solid brass construction and incorporate a single-post, open roller design. Toilet Tissue Holder shall complement Ginger Sine product series. Toilet Tissue Holder shall be Ginger Model 0206/\_\_\_\_.