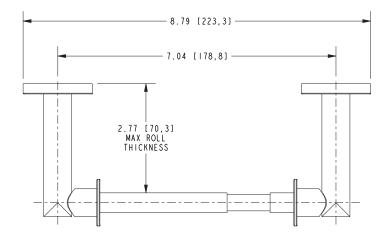

#### **Features**

- Solid brass construction
- Double-post design with spring-loaded, non-separating roller
- Complements Sine product series

# Product Specification: Add "Color / Finish" Suffix to Model Number Below

The Toilet Tissue Holder shall be made of solid brass construction and incorporate a double-post design utilizing a non-separating, spring-loaded roller. Toilet Tissue Holder shall complement Ginger Sine product series. Toilet Tissue Holder shall be Ginger Model 0208/\_\_\_\_.