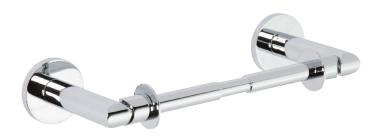

## **Toilet Tissue Holder**

0208

#### **Features**

- Solid brass construction
- Double-post design with spring-loaded, non-separating roller
- Complements Sine product series

# Product Specification: Add "Color / Finish" Suffix to Model Number Below

The Toilet Tissue Holder shall be made of solid brass construction and incorporate a double-post design utilizing a non-separating, spring-loaded roller. Toilet Tissue Holder shall complement Ginger Sine product series. Toilet Tissue Holder shall be Ginger Model 0208/\_\_\_\_.