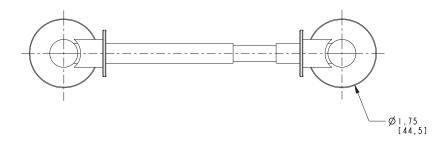

#### **Features**

- Solid brass construction
- Double-post design with spring-loaded, non-separating roller
- Complements Sine product series

# Product Specification: Add "Color / Finish" Suffix to Model Number Below

The Toilet Tissue Holder shall be made of solid brass construction and incorporate a double-post design utilizing a non-separating, spring-loaded roller. Toilet Tissue Holder shall complement Ginger Sine product series. Toilet Tissue Holder shall be Ginger Model 0208/\_\_\_\_.