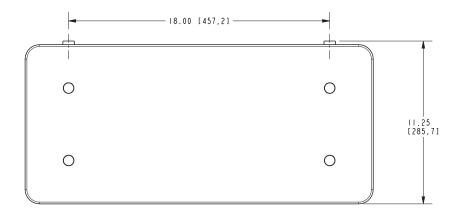

## SINE

**Hotel Shelf** 

0243-24

**Features** 

- Solid brass construction
- Shelf extends 11-1/4" from the wall
- Integral towel bar
- Tempered glass with polished edges
- Complements Sine product series

## Product Specification: Add "Color / Finish" Suffix to Model Number Below

The Hotel Shelf shall be made of solid brass, tempered glass construction and have a design incorporating a towel bar. Hotel Shelf shall incorporate a projected depth of approximately 11-1/4". Hotel Shelf shall complement Ginger Sine product series. Hotel Shelf shall be Ginger Model 0243-24/\_\_\_\_.