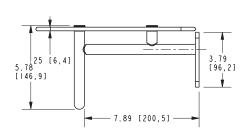

## SINE

**Hotel Shelf** 

0243-24

**Features** 

- Solid brass construction
- Shelf extends 11-1/4" from the wall
- Integral towel bar
- Tempered glass with polished edges
- Complements Sine product series

## Product Specification: Add "Color / Finish" Suffix to Model Number Below

The Hotel Shelf shall be made of solid brass, tempered glass construction and have a design incorporating a towel bar. Hotel Shelf shall incorporate a projected depth of approximately 11-1/4". Hotel Shelf shall complement Ginger Sine product series. Hotel Shelf shall be Ginger Model 0243-24/\_\_\_\_.