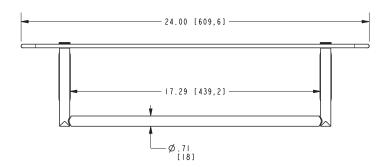

## SINE

**Hotel Shelf** 

0243-24

**Features** 

- Solid brass construction
- Shelf extends 11-1/4" from the wall
- Integral towel bar
- Tempered glass with polished edges
- Complements Sine product series

## Product Specification: Add "Color / Finish" Suffix to Model Number Below

The Hotel Shelf shall be made of solid brass, tempered glass construction and have a design incorporating a towel bar. Hotel Shelf shall incorporate a projected depth of approximately 11-1/4". Hotel Shelf shall complement Ginger Sine product series. Hotel Shelf shall be Ginger Model 0243-24/\_\_\_\_.