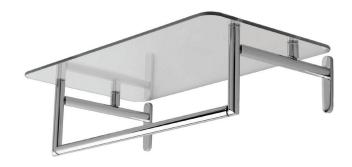

## SINE

**Hotel Shelf** 

0243-24

**Features** 

- Solid brass construction
- Shelf extends 11-1/4" from the wall
- Integral towel bar
- Tempered glass with polished edges
- Complements Sine product series

## Product Specification: Add "Color / Finish" Suffix to Model Number Below

The Hotel Shelf shall be made of solid brass, tempered glass construction and have a design incorporating a towel bar. Hotel Shelf shall incorporate a projected depth of approximately 11-1/4". Hotel Shelf shall complement Ginger Sine product series. Hotel Shelf shall be Ginger Model 0243-24/\_\_\_\_.