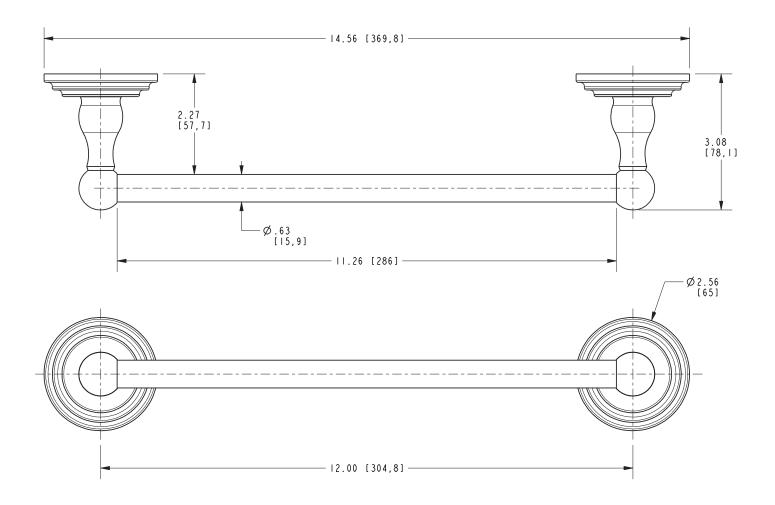

#### **Colors / Finishes**

• PC: Polished Chrome

• PN: Polished Nickel

• SN: Satin Nickel

| Specified Model |               |                   |
|-----------------|---------------|-------------------|
| Model           | Description   | Colors   Finishes |
| 1101            | 12" Towel Bar | PC PN SN          |