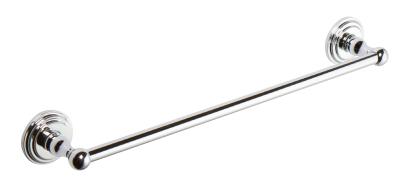

# Towel Bar **1101**

#### **Features**

- Solid brass construction
- Complements Chelsea product series