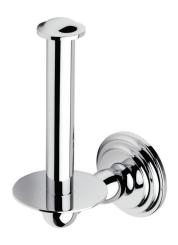

## **CHELSEA**

CHLLSLA

**Toilet Tissue Holder** 

1107

#### **Features**

- Solid brass construction
- Single-post, vertical open roller design
- Complements Chelsea product series

## Product Specification: Add "Color / Finish" Suffix to Model Number Below

The Toilet Tissue Holder shall be made of solid brass construction and incorporate a single-post, vertical open roller design. Toilet Tissue Holder shall complement Ginger Chelsea product series. Toilet Tissue Holder shall be Ginger Model 1107/\_\_\_\_.