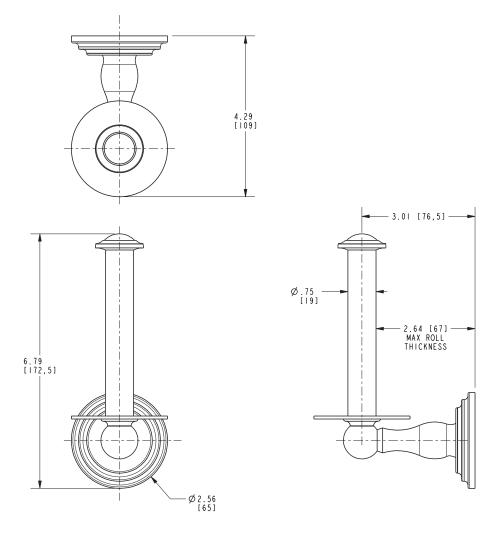

#### **Features**

- Solid brass construction
- Single-post, vertical open roller design
- Complements Chelsea product series

## Product Specification: Add "Color / Finish" Suffix to Model Number Below

The Toilet Tissue Holder shall be made of solid brass construction and incorporate a single-post, vertical open roller design. Toilet Tissue Holder shall complement Ginger Chelsea product series. Toilet Tissue Holder shall be Ginger Model 1107/\_\_\_\_.