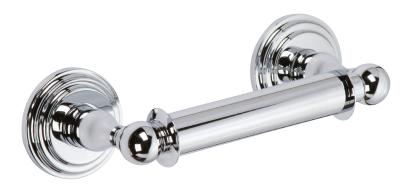

#### **Features**

- Solid brass construction
- Double-post design with spring-loaded, non-separating roller
- Complements Chelsea product series

**Toilet Tissue Holder** 1108N

## Product Specification: Add "Color / Finish" Suffix to Model Number Below

The Toilet Tissue Holder shall be made of solid brass construction and incorporate a double-post design utilizing a non-separating, spring-loaded roller. Toilet Tissue Holder shall complement Ginger Chelsea product series. Toilet Tissue Holder shall be Ginger Model 1108N/\_\_\_\_.