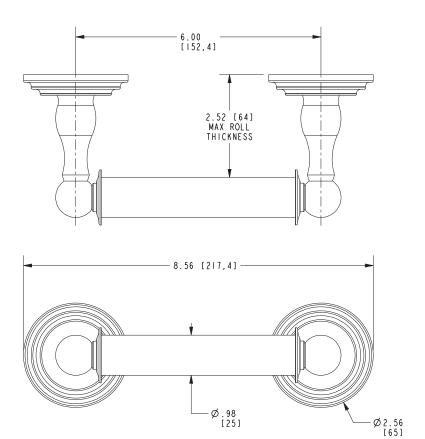

#### **Features**

- Solid brass construction
- Double-post design with spring-loaded, non-separating roller
- Complements Chelsea product series

**Toilet Tissue Holder** 1108N

## Product Specification: Add "Color / Finish" Suffix to Model Number Below

The Toilet Tissue Holder shall be made of solid brass construction and incorporate a double-post design utilizing a non-separating, spring-loaded roller. Toilet Tissue Holder shall complement Ginger Chelsea product series. Toilet Tissue Holder shall be Ginger Model 1108N/\_\_\_\_.