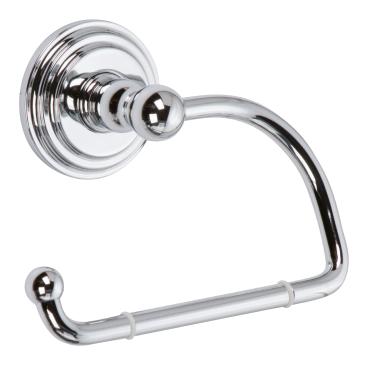

### Toilet Tissue Holder 1109

- Solid brass construction
- Single-post design with open roller
- Complements Chelsea product series

Meets or exceeds the following at date of manufacture:

• All applicable US Federal and State material regulations

### Product Specification: Add "Color / Finish" Suffix to Model Number Below

The Toilet Tissue Holder shall be made of solid brass construction and incorporate a single-post, open roller design. Toilet Tissue Holder shall complement Ginger Chelsea product series. Toilet Tissue Holder shall be Ginger Model 1109/\_\_\_\_.