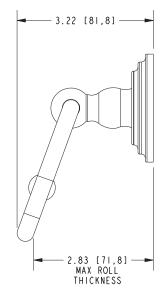

### Toilet Tissue Holder 1109

- Solid brass construction
- Single-post design with open roller
- Complements Chelsea product series

Meets or exceeds the following at date of manufacture:

• All applicable US Federal and State material regulations

### Product Specification: Add "Color / Finish" Suffix to Model Number Below

The Toilet Tissue Holder shall be made of solid brass construction and incorporate a single-post, open roller design. Toilet Tissue Holder shall complement Ginger Chelsea product series. Toilet Tissue Holder shall be Ginger Model 1109/\_\_\_\_.