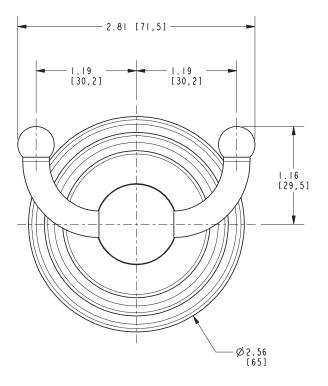

## **PRODUCT DIMENSIONS** (Units are in inches)

Product Dimensions are provided for reference only. For specific product installation guidelines, please reference the Installation Instructions of the product being installed.