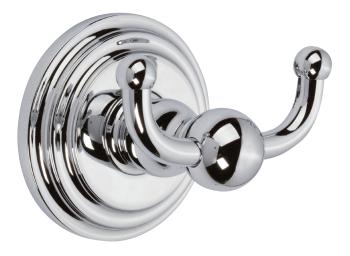

## Double Robe Hook 1111

## Product Specification: Add "Color / Finish" Suffix to Model Number Below

The Double Robe Hook shall be made of solid brass construction. Double Robe Hook shall complement Ginger Chelsea product series. Double Robe Hook shall be Ginger Model 1111/\_\_\_\_ .