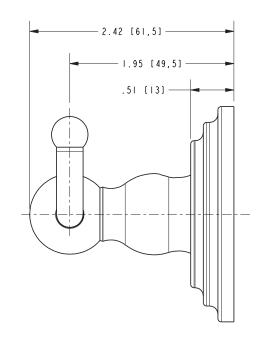

## **PRODUCT DIMENSIONS** (Units are in inches)

Product Dimensions are provided for reference only. For specific product installation guidelines, please reference the Installation Instructions of the product being installed.