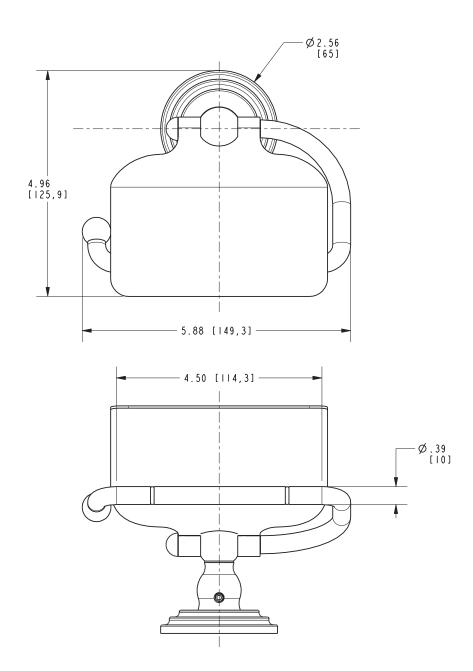

#### **Features**

- Solid brass construction
- Single-post design with hood and open roller
- Complements Chelsea product series

| Specified Model |                                  |                   |
|-----------------|----------------------------------|-------------------|
| Model           | Description                      | Colors   Finishes |
| 1127            | Open Hooded Toilet Tissue Holder | PC PN SN          |

### Product Specification: Add "Color / Finish" Suffix to Model Number Below

The Toilet Tissue Holder shall be made of solid brass construction and incorporate a single-post design utilizing a hood and open roller. Toilet Tissue Holder shall complement Ginger Chelsea product series. Toilet Tissue Holder shall be Ginger Model 1127/\_\_\_\_.