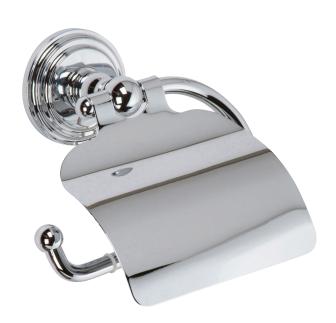

#### **Features**

- Solid brass construction
- Single-post design with hood and open roller
- Complements Chelsea product series

| Specified Model |                                  |                   |
|-----------------|----------------------------------|-------------------|
| Model           | Description                      | Colors   Finishes |
| 1127            | Open Hooded Toilet Tissue Holder | PC PN SN          |

### Product Specification: Add "Color / Finish" Suffix to Model Number Below

The Toilet Tissue Holder shall be made of solid brass construction and incorporate a single-post design utilizing a hood and open roller. Toilet Tissue Holder shall complement Ginger Chelsea product series. Toilet Tissue Holder shall be Ginger Model 1127/\_\_\_\_.