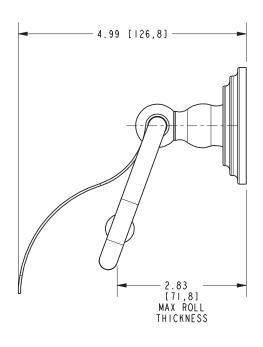

#### **Features**

- Solid brass construction
- Single-post design with hood and open roller
- Complements Chelsea product series

| Specified Model |                                  |                   |
|-----------------|----------------------------------|-------------------|
| Model           | Description                      | Colors   Finishes |
| 1127            | Open Hooded Toilet Tissue Holder | PC PN SN          |

### Product Specification: Add "Color / Finish" Suffix to Model Number Below

The Toilet Tissue Holder shall be made of solid brass construction and incorporate a single-post design utilizing a hood and open roller. Toilet Tissue Holder shall complement Ginger Chelsea product series. Toilet Tissue Holder shall be Ginger Model 1127/\_\_\_\_.