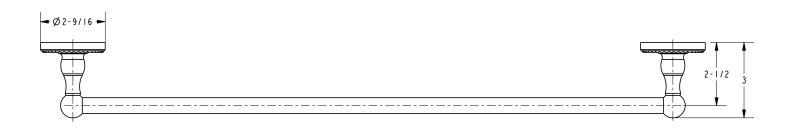

|
|-----------------|---------------|-------------------|
| Model           | Description   | Colors   Finishes |
| G1501           | 12" Towel Bar | □SN □PC □PB       |
| G1502           | 18" Towel Bar | □SN □PC □PB       |
| G1503           | 24" Towel Bar | □SN □PC □PB       |
| G1504           | 32" Towel Bar | □SN □PC □PB       |
|                 |               |                   |
|                 |               |                   |

### Product Specification: Add "Length Indicator and Color / Finish" suffix to Model number, below.

The Towel Bar shall be made of solid brass construction. Towel Bar shall complement Ginger Canterbury product series. Towel Bar shall be Ginger Model \_\_150\_\_/\_\_\_.

## G1501

## **Product Dimensions** (units are in inches)