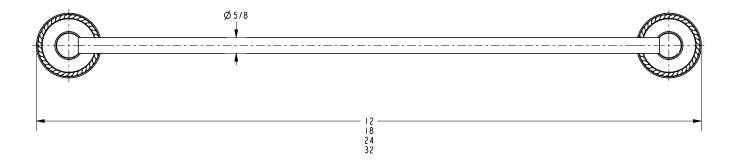

#### **Colors / Finishes**

SN: Satin Nickel
PC: Polished Chrome
PB: Polished Brass

• Other: NA

| Specified Model |               |                   |
|-----------------|---------------|-------------------|
| Model           | Description   | Colors   Finishes |
| G1501           | 12" Towel Bar | □SN □PC □PB       |
| G1502           | 18" Towel Bar | □SN □PC □PB       |
| G1503           | 24" Towel Bar | □SN □PC □PB       |
| G1504           | 32" Towel Bar | □SN □PC □PB       |
|                 |               |                   |
|                 |               |                   |

## **Product Dimensions** (units are in inches)