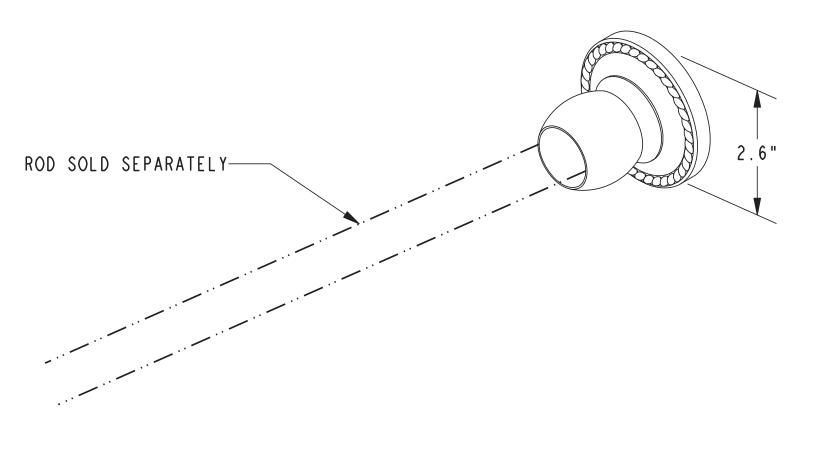

Model              | 1139SR                    |                   |
| Finish             | ☐ PB ☐ PC ☐ SN            |                   |
| Image              |                           |                   |

## **Product Specification:**

The Shower Rod Set shall incorporate solid metal construction including a stainless steel rod and concealed mounting brackets. Mounting brackets shall incorporate o-ring stabilizers at the mounting bracket/rod interfaces. Shower Rod Set shall complement Canterbury product series. Shower Rod Set shall consist of be GINGER Shower Rod Brackets (Pair) Model 1539B/\_\_\_\_ and GINGER 6' Shower Curtain Rod Model 1139R-6/\_\_\_. [Shower Curtain Rings, Set of 12, shall be GINGER Model 1139SR/\_\_\_.]

# 1539B

# **Product Dimensions** (units are in inches)