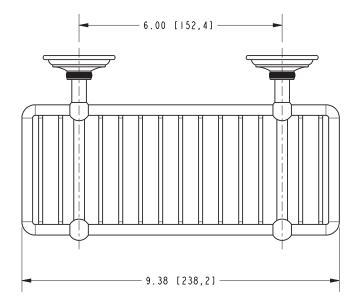

# **LONDON TERRACE**

**Features** 

Basket **26551** 

- Solid brass frame
- Basket extends approximately 5-1/2" from the wall
- Basket has a running length of approximately 9-3/8"

### Product Specification: Add "Color / Finish" Suffix to Model Number Below

The Basket shall be of solid brass construction. Basket Shelf shall incorporate a projected depth of approximately 5-1/2" from the wall a running length of approximately 9-3/8". Basket shall be Ginger Model 26551/\_\_\_\_\_.