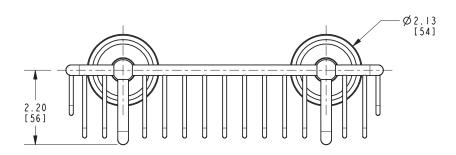

# **LONDON TERRACE**

**Features** 

Basket **26551** 

- Solid brass frame
- Basket extends approximately 5-1/2" from the wall
- Basket has a running length of approximately 9-3/8"

### Product Specification: Add "Color / Finish" Suffix to Model Number Below

The Basket shall be of solid brass construction. Basket Shelf shall incorporate a projected depth of approximately 5-1/2" from the wall a running length of approximately 9-3/8". Basket shall be Ginger Model 26551/\_\_\_\_\_.