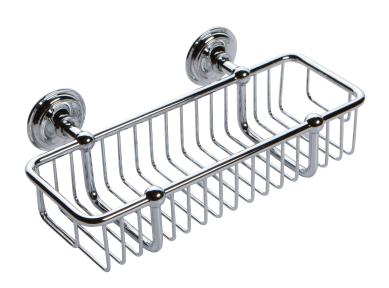

# **LONDON TERRACE**

**Features** 

Basket **26551** 

- Solid brass frame
- Basket extends approximately 5-1/2" from the wall
- Basket has a running length of approximately 9-3/8"

### Product Specification: Add "Color / Finish" Suffix to Model Number Below

The Basket shall be of solid brass construction. Basket Shelf shall incorporate a projected depth of approximately 5-1/2" from the wall a running length of approximately 9-3/8". Basket shall be Ginger Model 26551/\_\_\_\_\_.