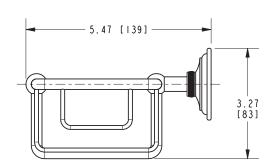

# **LONDON TERRACE**

**Features** 

Basket **26551** 

- Solid brass frame
- Basket extends approximately 5-1/2" from the wall
- Basket has a running length of approximately 9-3/8"

### Product Specification: Add "Color / Finish" Suffix to Model Number Below

The Basket shall be of solid brass construction. Basket Shelf shall incorporate a projected depth of approximately 5-1/2" from the wall a running length of approximately 9-3/8". Basket shall be Ginger Model 26551/\_\_\_\_\_.