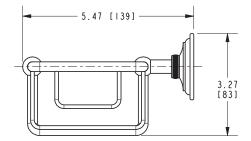

### **Features**

- Solid brass frame
- Basket extends approximately 5-1/2" from the wall
- Basket has a running length of approximately 12-5/16"

Codes / Standards Compliance Meets or exceeds the following at date of manufacture: • All applicable US Federal and State material regulations

### Product Specification: Add "Color / Finish" Suffix to Model Number Below

The Basket shall be of solid brass construction. Basket Shelf shall incorporate a projected depth of approximately 5-1/2" from the wall a running length of approximately 12-5/16". Basket shall be Ginger Model 26552/\_\_\_\_\_.