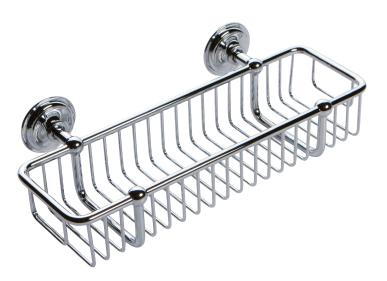

### LONDON TERRACE

Basket

26552

### **Features**

- Solid brass frame
- Basket extends approximately 5-1/2" from the wall
- Basket has a running length of approximately 12-5/16"

Codes / Standards Compliance Meets or exceeds the following at date of manufacture: • All applicable US Federal and State material regulations

### Product Specification: Add "Color / Finish" Suffix to Model Number Below

The Basket shall be of solid brass construction. Basket Shelf shall incorporate a projected depth of approximately 5-1/2" from the wall a running length of approximately 12-5/16". Basket shall be Ginger Model 26552/\_\_\_\_\_.