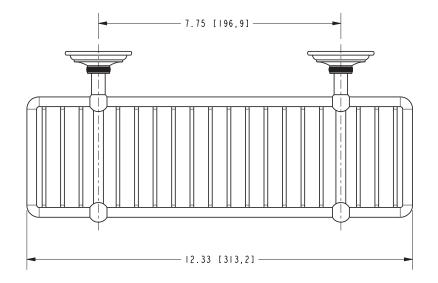

### **Features**

- Solid brass frame
- Basket extends approximately 5-1/2" from the wall
- Basket has a running length of approximately 12-5/16"

Codes / Standards Compliance Meets or exceeds the following at date of manufacture: • All applicable US Federal and State material regulations

### Product Specification: Add "Color / Finish" Suffix to Model Number Below

The Basket shall be of solid brass construction. Basket Shelf shall incorporate a projected depth of approximately 5-1/2" from the wall a running length of approximately 12-5/16". Basket shall be Ginger Model 26552/\_\_\_\_\_.