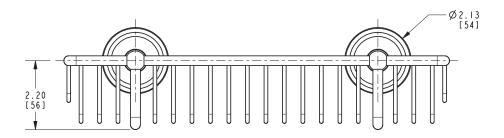

### **Features**

- Solid brass frame
- Basket extends approximately 5-1/2" from the wall
- Basket has a running length of approximately 12-5/16"

Codes / Standards Compliance Meets or exceeds the following at date of manufacture: • All applicable US Federal and State material regulations

### Product Specification: Add "Color / Finish" Suffix to Model Number Below

The Basket shall be of solid brass construction. Basket Shelf shall incorporate a projected depth of approximately 5-1/2" from the wall a running length of approximately 12-5/16". Basket shall be Ginger Model 26552/\_\_\_\_\_.