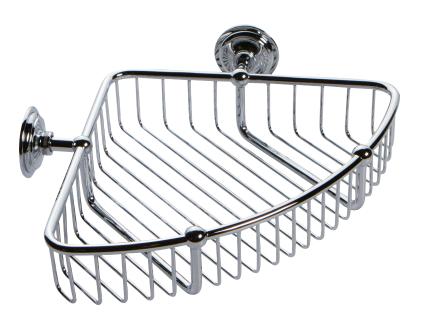

### LONDON TERRACE

Basket

26554

#### **Features**

- Solid brass frame
- Basket extends approximately 10-3/4" along each wall from corner

Codes / Standards Compliance Meets or exceeds the following at date of manufacture: • All applicable US Federal and State material regulations

### Product Specification: Add "Color / Finish" Suffix to Model Number Below

The Basket shall be of solid brass construction. Basket Shelf shall incorporate a triangular shape that extends approximately 10-3/4" along each wall from corner. Basket shall be Ginger Model 26554/\_\_\_\_ .