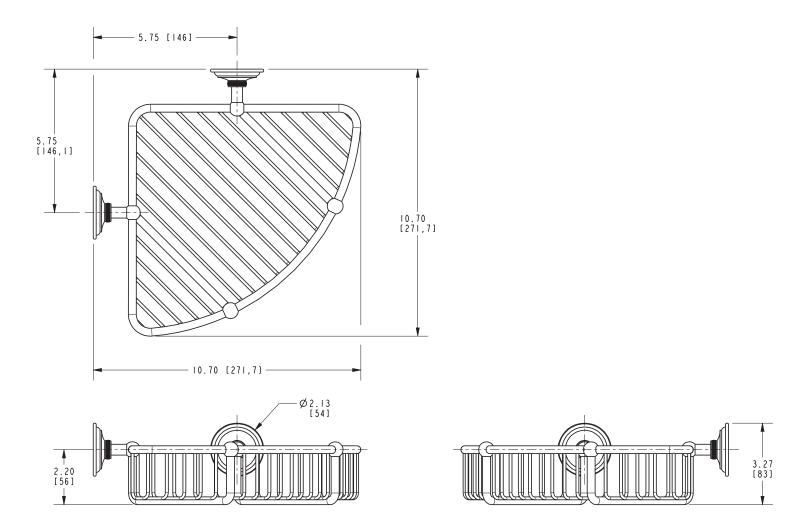

#### **Features**

- Solid brass frame
- Basket extends approximately 10-3/4" along each wall from corner

Codes / Standards Compliance Meets or exceeds the following at date of manufacture: • All applicable US Federal and State material regulations

### Product Specification: Add "Color / Finish" Suffix to Model Number Below

The Basket shall be of solid brass construction. Basket Shelf shall incorporate a triangular shape that extends approximately 10-3/4" along each wall from corner. Basket shall be Ginger Model 26554/\_\_\_\_ .