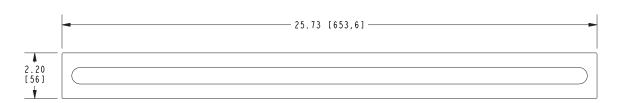

#### **Colors / Finishes**

• PC: Polished Chrome

• SN: Satin Nickel

| Specified Model |               |                   |
|-----------------|---------------|-------------------|
| Model           | Description   | Colors   Finishes |
| 2803            | 24" Towel Bar | PC SN             |