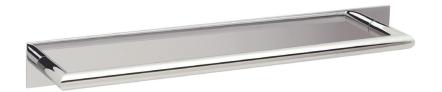

#### **Features**

- Solid brass construction
- Complements Surface product series

Towel Bar **2803** 