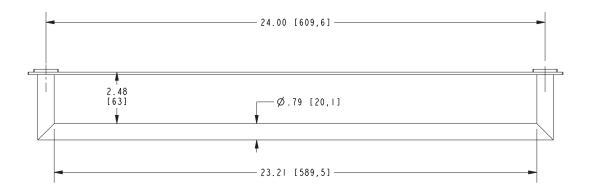

#### **Colors / Finishes**

• PC: Polished Chrome

• SN: Satin Nickel

| Specified Model |               |                   |
|-----------------|---------------|-------------------|
| Model           | Description   | Colors   Finishes |
| 2803            | 24" Towel Bar | PC SN             |