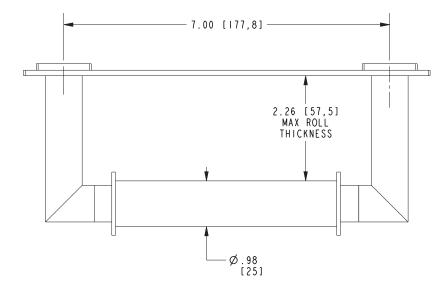

### **Features**

- Solid brass construction
- Double-post design with spring-loaded, non-separating roller
- Complements Surface product series

## Product Specification: Add "Color / Finish" Suffix to Model Number Below

The Toilet Tissue Holder shall be made of solid brass construction and incorporate a double-post design utilizing a non-separating, spring-loaded roller. Toilet Tissue Holder shall complement Ginger Surface product series. Toilet Tissue Holder shall be Ginger Model 2808/\_\_\_\_.