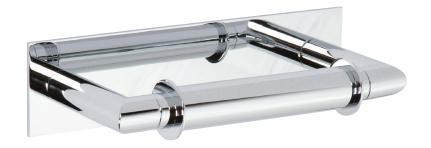

# **SURFACE**

Toilet Tissue Holder

2808

### **Features**

- Solid brass construction
- Double-post design with spring-loaded, non-separating roller
- Complements Surface product series

## Product Specification: Add "Color / Finish" Suffix to Model Number Below

The Toilet Tissue Holder shall be made of solid brass construction and incorporate a double-post design utilizing a non-separating, spring-loaded roller. Toilet Tissue Holder shall complement Ginger Surface product series. Toilet Tissue Holder shall be Ginger Model 2808/\_\_\_\_.