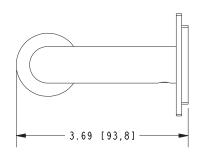

### **Features**

- Solid brass construction
- Double-post design with spring-loaded, non-separating roller
- Complements Surface product series

## Product Specification: Add "Color / Finish" Suffix to Model Number Below

The Toilet Tissue Holder shall be made of solid brass construction and incorporate a double-post design utilizing a non-separating, spring-loaded roller. Toilet Tissue Holder shall complement Ginger Surface product series. Toilet Tissue Holder shall be Ginger Model 2808/\_\_\_\_.