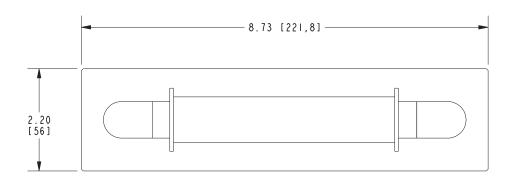

### **Features**

- Solid brass construction
- Double-post design with spring-loaded, non-separating roller
- Complements Surface product series

## Product Specification: Add "Color / Finish" Suffix to Model Number Below

The Toilet Tissue Holder shall be made of solid brass construction and incorporate a double-post design utilizing a non-separating, spring-loaded roller. Toilet Tissue Holder shall complement Ginger Surface product series. Toilet Tissue Holder shall be Ginger Model 2808/\_\_\_\_.