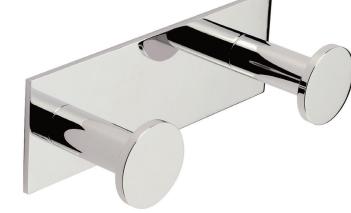

# Robe Hook

### Product Specification: Add "Color / Finish" Suffix to Model Number Below

The Double Robe Hook shall be made of solid brass construction. Double Robe Hook shall complement Ginger Surface product series. Double Robe Hook shall be Ginger Model 2810D/\_\_\_\_ .