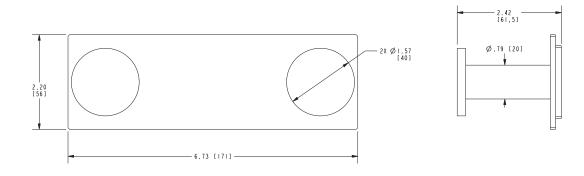

### Product Specification: Add "Color / Finish" Suffix to Model Number Below

The Double Robe Hook shall be made of solid brass construction. Double Robe Hook shall complement Ginger Surface product series. Double Robe Hook shall be Ginger Model 2810D/\_\_\_\_ .