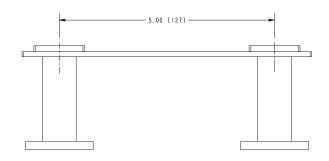

### Product Specification: Add "Color / Finish" Suffix to Model Number Below

The Double Robe Hook shall be made of solid brass construction. Double Robe Hook shall complement Ginger Surface product series. Double Robe Hook shall be Ginger Model 2810D/\_\_\_\_ .