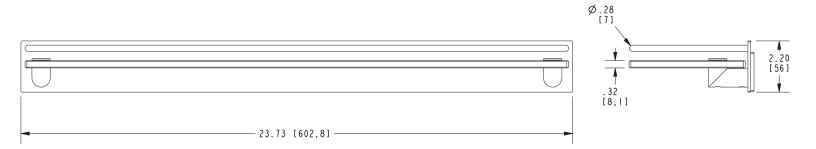

## **SURFACE**

Toiletry Shelf 2835T-24

#### **Features**

- Solid brass construction
- Tempered glass with polished edges
- Complements Surface product series
- Supports 5 lbs. (2.26 kg.)

#### **Colors / Finishes**

PC: Polished Chrome

• SN: Satin Nickel

| Specified Model |                                     |                   |
|-----------------|-------------------------------------|-------------------|
| Model           | Description                         | Colors   Finishes |
| 2835T-24        | 24" Gallery Shelf                   | PC SN             |
| 2834-24TSCL     | 24" Replacement Gallery Glass Shelf | □ NA              |