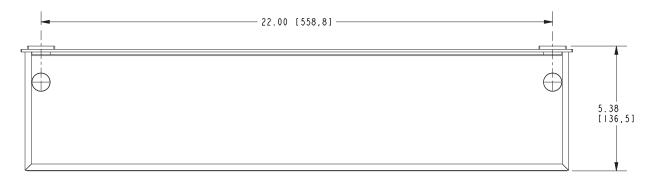

## **SURFACE**

Toiletry Shelf 2835T-24

#### **Features**

- Solid brass construction
- Tempered glass with polished edges
- Complements Surface product series
- Supports 5 lbs. (2.26 kg.)

#### **Colors / Finishes**

PC: Polished Chrome

• SN: Satin Nickel

| Specified Model |                                     |                   |
|-----------------|-------------------------------------|-------------------|
| Model           | Description                         | Colors   Finishes |
| 2835T-24        | 24" Gallery Shelf                   | PC SN             |
| 2834-24TSCL     | 24" Replacement Gallery Glass Shelf | □ NA              |