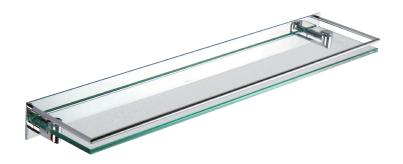

## **SURFACE**

Toiletry Shelf 2835T-24

#### **Features**

- Solid brass construction
- Tempered glass with polished edges
- Complements Surface product series
- Supports 5 lbs. (2.26 kg.)

#### **Colors / Finishes**

PC: Polished Chrome

• SN: Satin Nickel

| Specified Model |                                     |                   |
|-----------------|-------------------------------------|-------------------|
| Model           | Description                         | Colors   Finishes |
| 2835T-24        | 24" Gallery Shelf                   | PC SN             |
| 2834-24TSCL     | 24" Replacement Gallery Glass Shelf | □ NA              |