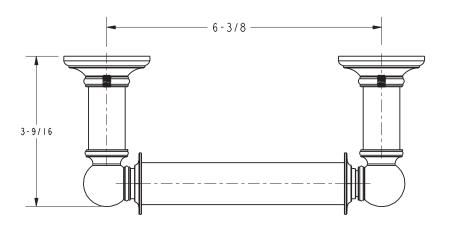

e material regulations



#### **Colors / Finishes**

PC: Polished ChromePN: Polished NickelSN: Satin Nickel

• Other: NA

| Specified Model |                      |                   |
|-----------------|----------------------|-------------------|
| Model           | Description          | Colors   Finishes |
| 4508N           | Toilet Tissue Holder | □PC □PN □SN       |

#### Product Specification: Add "Color / Finish" Suffix to Model Number Below.

The Toilet Tissue Holder shall be made of solid brass construction and incorporate a double-post design utilizing a non-separating, spring-loaded roller. Toilet Tissue Holder shall complement Ginger Columnar product series. Toilet Tissue Holder shall be Ginger Model 4508N/\_\_\_\_.

## 4508N

### **Product Dimensions** (units are in inches)







©2015 Brasstech, Inc.