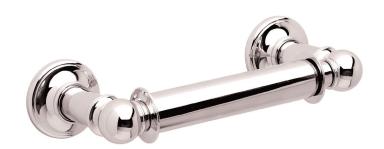

# Toilet Tissue Holder

4508N

#### **Features**

- Solid brass construction
- Double-post design with spring-loaded, non-separating roller
- Complements Columnar product series

#### Product Specification: Add "Color / Finish" Suffix to Model Number Below.

The Toilet Tissue Holder shall be made of solid brass construction and incorporate a double-post design utilizing a non-separating, spring-loaded roller. Toilet Tissue Holder shall complement Ginger Columnar product series. Toilet Tissue Holder shall be Ginger Model 4508N/\_\_\_\_.