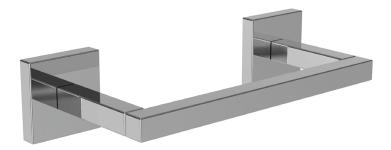

#### **Features**

- Solid metal construction
- Double-post design with pivoting roller

**Codes / Standards Compliance** Meets or exceeds the following at date of manufacture:

• All applicable US Federal and State material regulations

#### Add "Color / Finish" Suffix to Model Number Below

The Toilet Tissue Holder shall be made of solid metal construction and incorporate a double-post design utilizing a pivoting roller. Toilet Tissue Holder shall complement Ginger Lineal product series. Toilet Tissue Holder shall be Ginger Model 5208/\_\_\_\_.