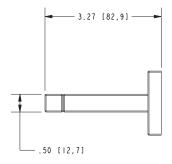

## 5208

Product Dimensions (units are in inches)

Lineal Toilet Tissue Holder **5208** 

page 2 of 2 spec\_5208