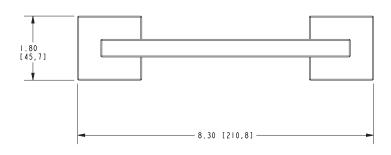

## 5208

Product Dimensions (units are in inches)

Lineal Toilet Tissue Holder **5208** 

page 2 of 2 spec\_5208