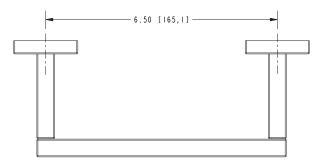

## 5208

Product Dimensions (units are in inches)

Lineal Toilet Tissue Holder **5208** 

page 2 of 2 spec\_5208