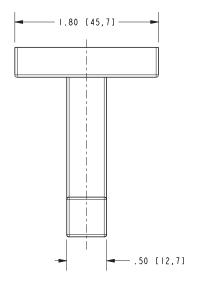

## **PRODUCT DIMENSIONS** (Units are in inches)

Product Dimensions are provided for reference only. For specific product installation guidelines, please reference the Installation Instructions of the product being installed.