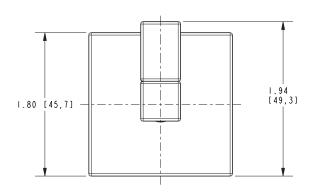

## **PRODUCT DIMENSIONS** (Units are in inches)

Product Dimensions are provided for reference only. For specific product installation guidelines, please reference the Installation Instructions of the product being installed.