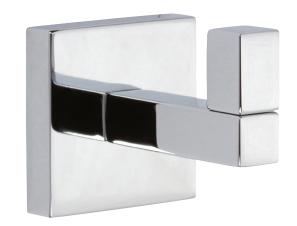

## Single Robe Hook

**5210** 

#### **Features**

- Solid brass construction
- Complements Lineal product series

#### **Colors / Finishes**

• PC: Polished Chrome

• PN: Polished Nickel

• SN: Satin Nickel

| Specified Model |                  |                   |
|-----------------|------------------|-------------------|
| Model           | Description      | Colors   Finishes |
| 5210            | Single Robe Hook | PC PN SN          |