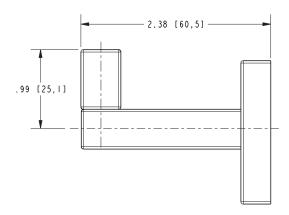

## **PRODUCT DIMENSIONS** (Units are in inches)

Product Dimensions are provided for reference only. For specific product installation guidelines, please reference the Installation Instructions of the product being installed.